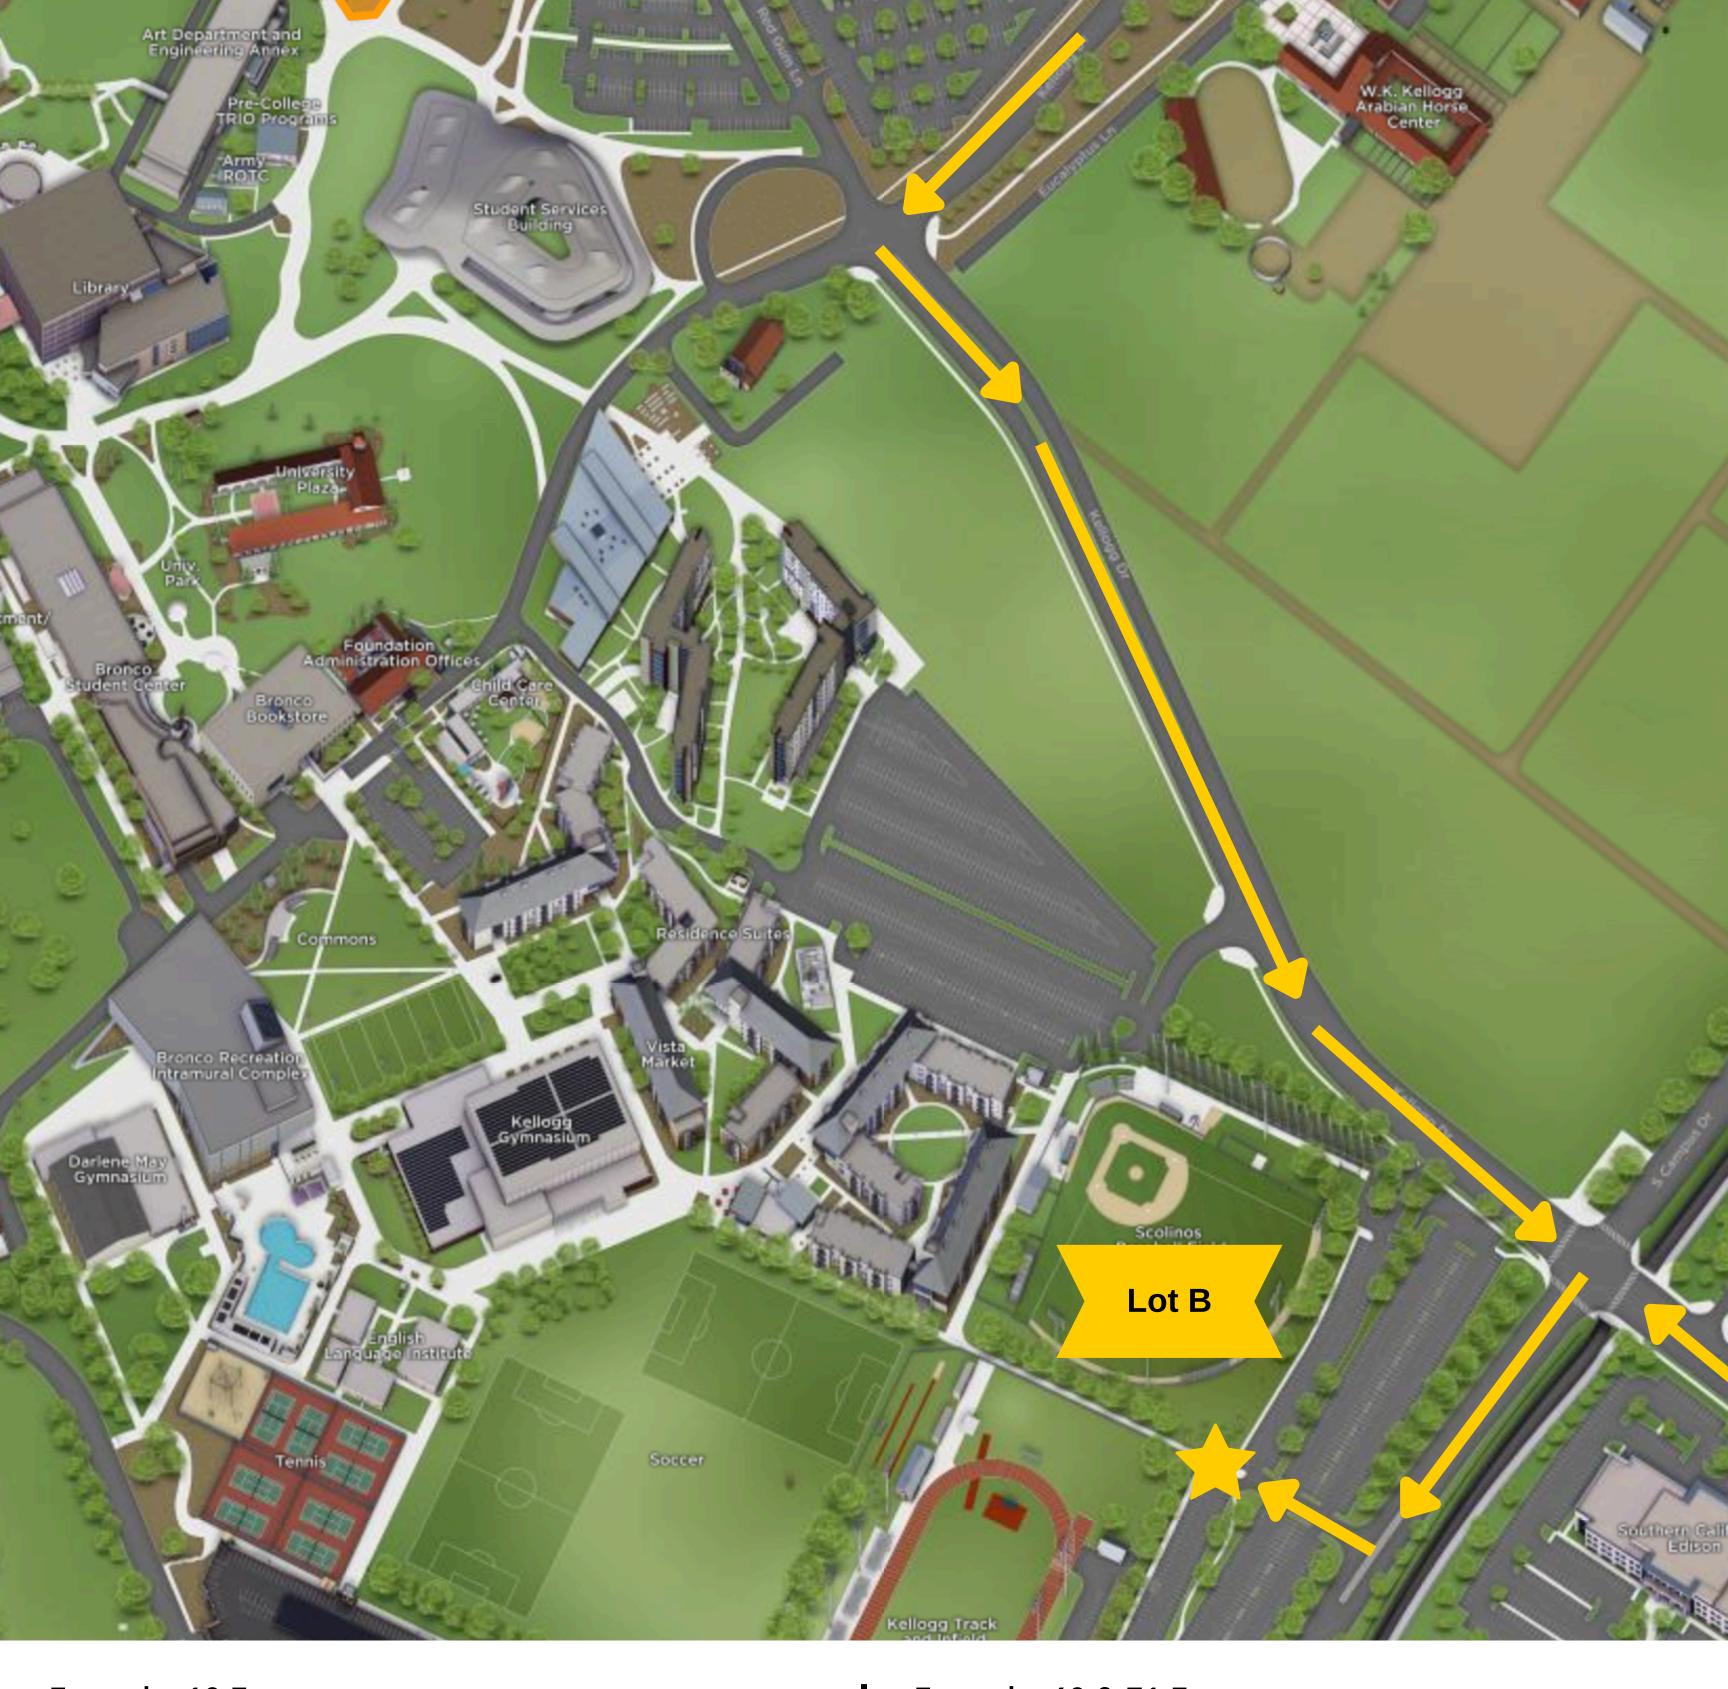

## From the 10 Freeway

- Take the 10 West Freeway
- Exit Kellogg Drive, turn left at the stop sign
- At the next stop sign, continue straight
- Continue on Kellogg Drive, passing Palm Drive
- Turn left to continue on Kellogg Drive
- Continue to South Campus Drive (the next stop light)
- Turn right onto South Campus Drive
- Turn right into the Parking Lot B entrance
- Walk onto campus following the cement pathway between the baseball field and track field

## From the 60 & 71 Freeways

- Take the 60 West Freeway
- Connect to the 71 North Freeway
- Exit Valley Blvd / Holt Blvd
- Turn left onto Valley Blvd
- Turn right onto Kellogg Drive
- Continue straight on Kellogg Drive, through the roundabout

- Turn left onto South Campus Drive
- Turn right into the Parking Lot B entrance
- Walk onto campus following the cement pathway between the baseball field and track field