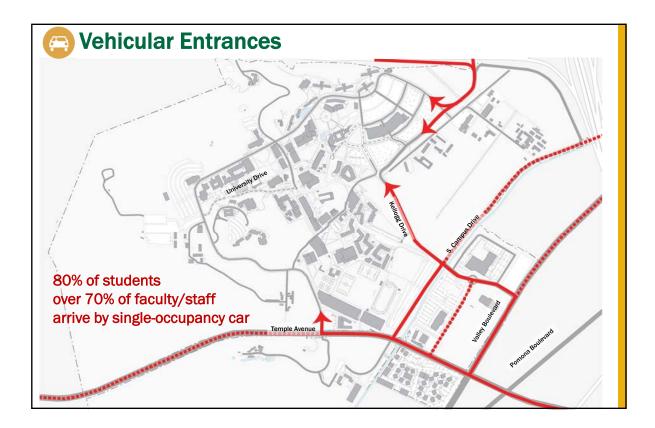

# Workshop #2 Observations + Analysis (small sampling follows) Land Uses uses (academic core, student life, athletics, recreation, parking) Mobility: Pedestrian, Bicycle, Transit, Vehicles getting to and from campus moving through/around campus Open Space – landscape, tree canopy, features and topography Sustainability – comprehensive approach