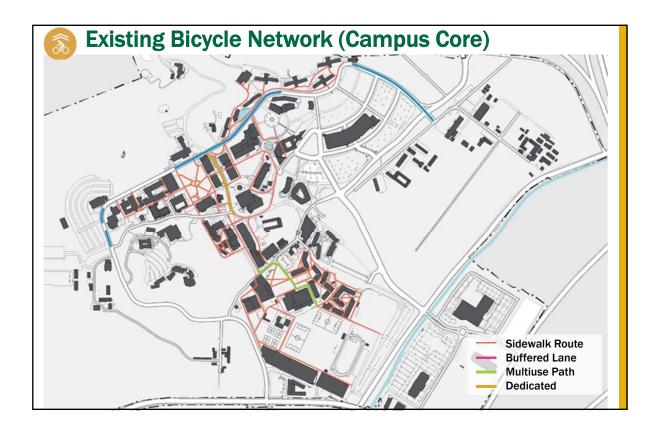

# Workshop #2 Observations + Analysis (small sampling follows) Land Uses uses (academic core, student life, athletics, recreation, parking) Mobility: Pedestrian, Bicycle, Transit, Vehicles getting to and from campus moving through/around campus Open Space – landscape, tree canopy, features and topography Sustainability – comprehensive approach