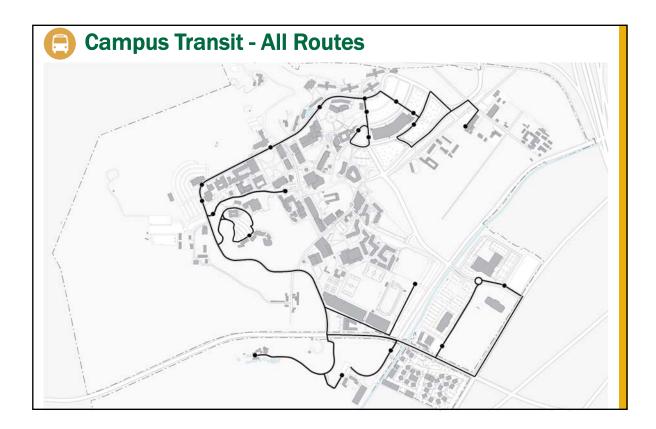

# Workshop #2 Observations + Analysis (small sampling follows) Land Uses uses (academic core, student life, athletics, recreation, parking) Mobility: Pedestrian, Bicycle, Transit, Vehicles getting to and from campus moving through/around campus Open Space – landscape, tree canopy, features and topography Sustainability – comprehensive approach