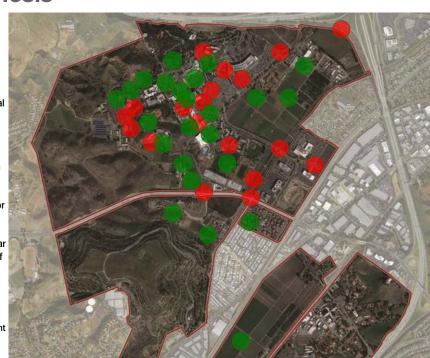

# Update on Process/Progress Fall Conference (summary see PDF notes) 1) 30-min Presentation with Q/A 65 attendees signed-in over 100 participated in the exercises Open Forum/Activities: Big Picture Priorities (post-its) SwOT Dot Maps Sustainability Table Topic Space Analytics Demonstration Campus Walk over a dozen walked with the planning team