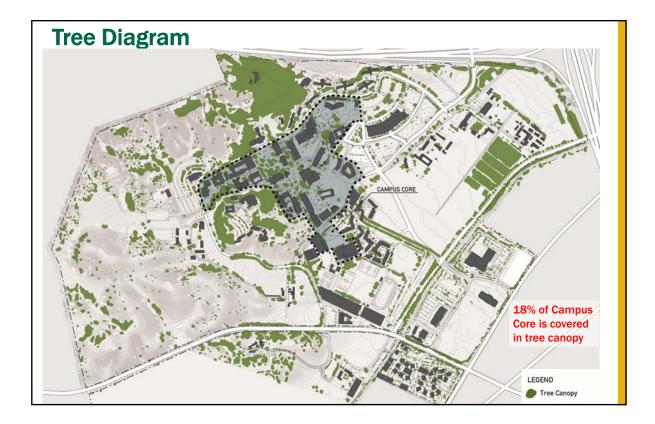

# Workshop #2 Observations + Analysis (small sampling follows) Land Uses uses (academic core, student life, athletics, recreation, parking) Mobility: Pedestrian, Bicycle, Transit, Vehicles getting to and from campus moving through/around campus Open Space – landscape, tree canopy, features and topography Sustainability – comprehensive approach