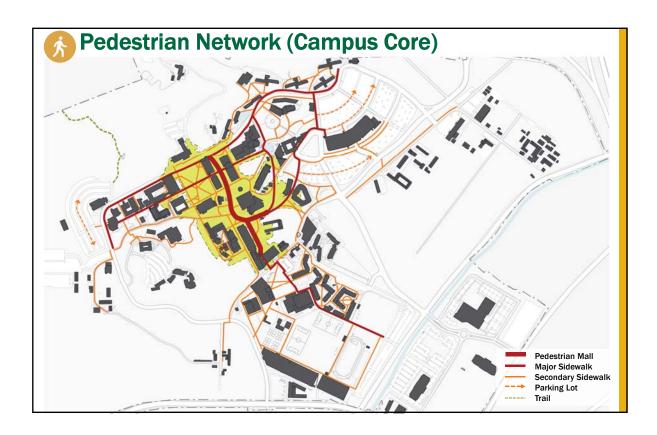

# Workshop #2 Observations + Analysis (small sampling follows) Land Uses uses (academic core, student life, athletics, recreation, parking) Mobility: Pedestrian, Bicycle, Transit, Vehicles getting to and from campus moving through/around campus Open Space – landscape, tree canopy, features and topography Sustainability – comprehensive approach

# update: What we heard walking

- · Use pavers to guide people to special areas of the campus
- · Improve lighting throughout to improve safety
- Create an Arts District Hub
- Convert Olive Street into a pedestrian mall
- Improve old Library entrance (unused bridge, sometimes a food truck location), maybe convert library moat into a usable seating area that opens up into the building
- · Service vehicles are often parked or driving in major pedestrian ways, challenge to the visually impaired
- Increase activity + visibility into buildings along major pedestrian malls and around open spaces
- The small seating areas scattered throughout campus are well used, seen as a positive attribute
- The areas of campus that are focused on nature are seen as an asset, and would benefit from better access and connectivity (ie. Voorhis Ecological Preserve)
- Engineering Meadow is a large open space, but could use better pedestrian connectivity and more activity to activate the space
- Tour participants were unsure of new circulation patterns once the Student Services Building opens