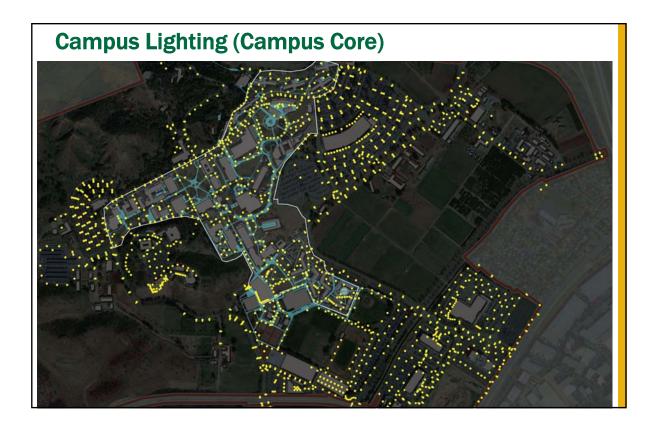

# Workshop #2 Observations + Analysis (small sampling follows) Land Uses uses (academic core, student life, athletics, recreation, parking) Mobility: Pedestrian, Bicycle, Transit, Vehicles getting to and from campus moving through/around campus Open Space – landscape, tree canopy, features and topography Sustainability – comprehensive approach