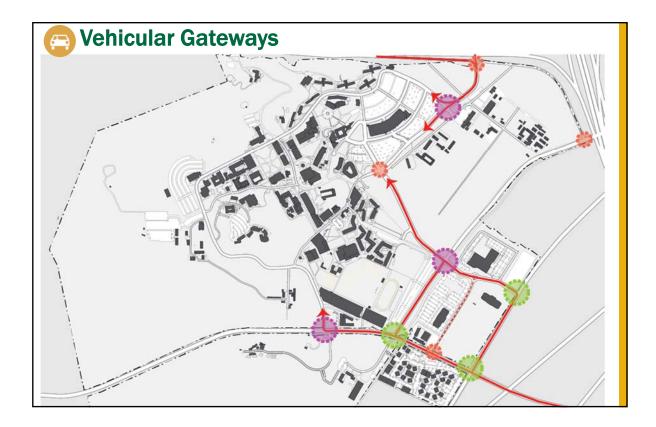

# Workshop #2 Observations + Analysis (small sampling follows) Land Uses uses (academic core, student life, athletics, recreation, parking) Mobility: Pedestrian, Bicycle, Transit, Vehicles getting to and from campus moving through/around campus Open Space – landscape, tree canopy, features and topography Sustainability – comprehensive approach