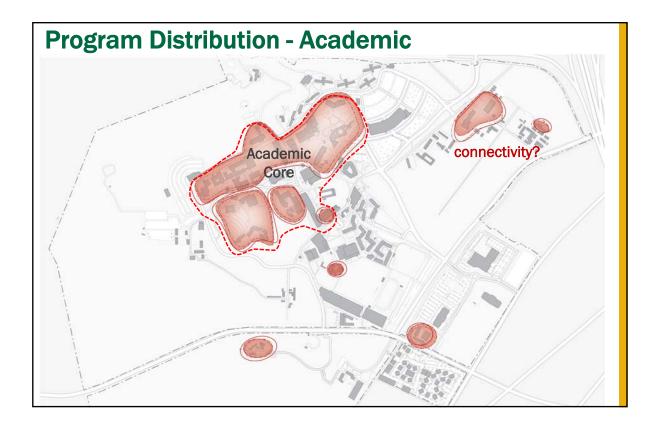

# Workshop #2 Observations + Analysis (small sampling follows) Land Uses uses (academic core, student life, athletics, recreation, parking) Mobility: Pedestrian, Bicycle, Transit, Vehicles getting to and from campus moving through/around campus Open Space – landscape, tree canopy, features and topography Sustainability – comprehensive approach