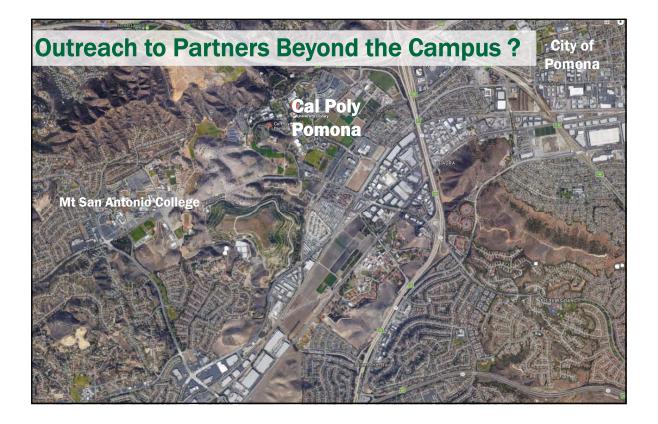

66 Class Laboratories with 3,281 seats Other Space 399.245 \* net assignable square feet = usable area inside the room TOTAL 1,620,081

# AGENDA

President's Cabinet Executive Committee

### **Update on Process/Progress**

- Progress + Campus communications
- Fall Conference
- Workshop #1
  - Advisory Committee Visioning exercise
  - Open Session stakeholder input
  - Provost + Deans on MP-SP-AP nexus

### **Overview of Workshop #2**

- Connectivity, Circulation, Transportation
- Landscape, Open Space
- Sustainability
- Space Analytics: Instructional Space Utilization

### Look Ahead to Workshop #3

- space analysis expanded
- infrastructure, services, utilities support?
- identify hubs/areas for more detailed study

# Engagement beyond the Campus?

how and when?

22 January, 2018 - 9 am