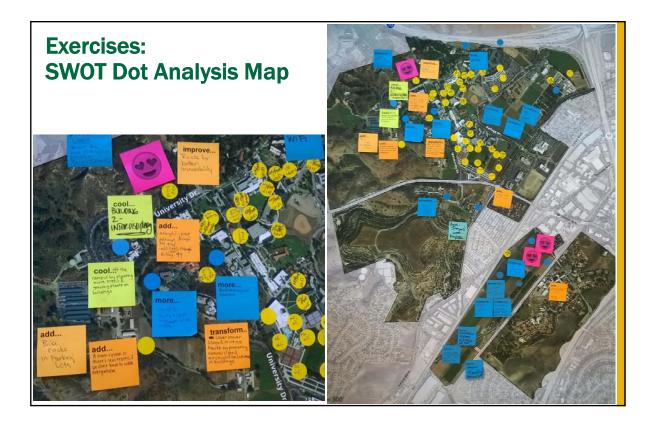

# Update on Process/Progress Fall Conference (summary see PDF notes) 1) 30-min Presentation with Q/A 65 attendees signed-in over 100 participated in the exercises Open Forum/Activities: Big Picture Priorities (post-its) SwOT Dot Maps Sustainability Table Topic Space Analytics Demonstration Campus Walk over a dozen walked with the planning team

# update: What we heard walking

- · Use pavers to guide people to special areas of the campus
- · Improve lighting throughout to improve safety
- Create an Arts District Hub
- Convert Olive Street into a pedestrian mall
- Improve old Library entrance (unused bridge, sometimes a food truck location), maybe convert library moat into a usable seating area that opens up into the building
- · Service vehicles are often parked or driving in major pedestrian ways, challenge to the visually impaired
- Increase activity + visibility into buildings along major pedestrian malls and around open spaces
- The small seating areas scattered throughout campus are well used, seen as a positive attribute
- The areas of campus that are focused on nature are seen as an asset, and would benefit from better access and connectivity (ie. Voorhis Ecological Preserve)
- Engineering Meadow is a large open space, but could use better pedestrian connectivity and more activity to activate the space
- Tour participants were unsure of new circulation patterns once the Student Services Building opens