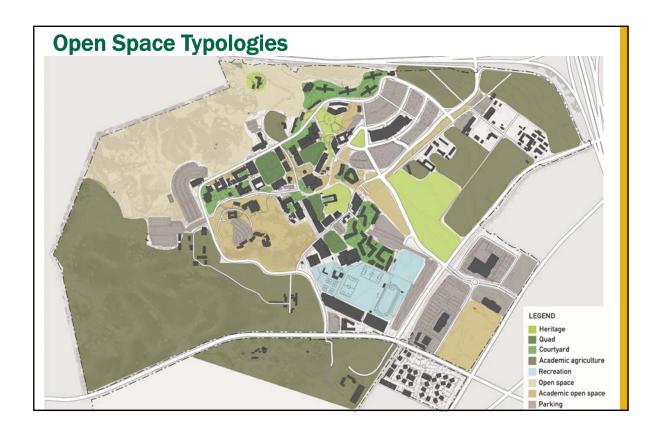

# Workshop #2 Observations + Analysis (small sampling follows) Land Uses uses (academic core, student life, athletics, recreation, parking) Mobility: Pedestrian, Bicycle, Transit, Vehicles getting to and from campus moving through/around campus Open Space – landscape, tree canopy, features and topography Sustainability – comprehensive approach