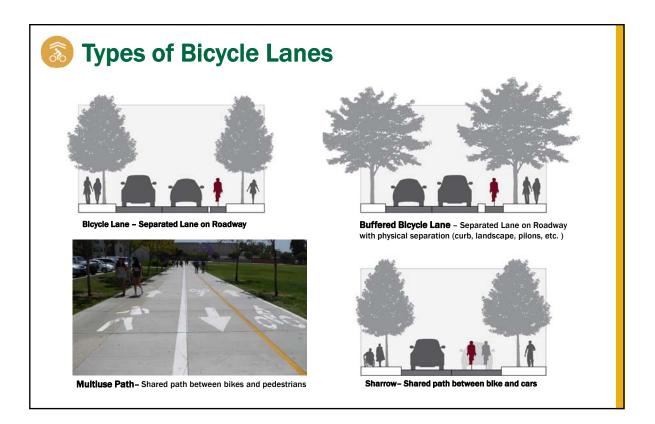

### Improve....

- bike lanes, transit access, pedestrian safety, street crossings, sidewalks, accessibility, lighting, signage/wayfinding, drop-off areas for
- destinations • pedestrian mall + University Park
- sustainability: building materials, solar shading of parking, storm water runoff (capture, recycle water)
- art, galleries, sculpture garden

# **Advisory Committee Responses-Discussion**

1. What physical transformations do you want to see? summarized themes - see PDF for all responses

- More + Improved Connectivity: improve experience of coming to campus; improve connections to regional transit, metro-link rail w/transit hub on/near campus; conveniently located, safe, well lit bus shelters w/shade; multi-modal campus transportation options (bus, shuttles, bike paths); routes which make it easy to move around campus and with more remote areas (south campus, Lyle Center, Design Studio, etc.).
- Pedestrian, Bike and Board Friendly: more pedestrian-only accessible walkways, incl under/over roadways; more dedicated bike paths; wider, safer campus roads; good lighting, safe, secure; signage/wayfinding; improve space between buildings;
- Visibly Active, Engaged/Engaging: feels like a fully engaged, active campus; see student work, collaboration space, activity areas; more community oriented evening/weekend events, food and retail on campus edge or close by
- Hubs for Collaboration: academic hubs to enhance collaboration & multi-disciplinary engagement/synergies; faculty + staff hubs to share how they teach, work, to collaborate, to socialize;
- Improved Outdoor Space: more outdoor shaded space; trees provide best natural shading; can be creative about providing shade options; also provide seating, WiFi, power, space for a group to gather/meet
- Retained Open Space: retain permanent open space even while campus grows and develops; fewer surface parking lots; more housing; some concerns about how much growth can or should be accommodated
- Sustainable Development: more electric car charging stations, solar power (shade parking); existing buildings repurposed, made earthquake proof, not just demolished;