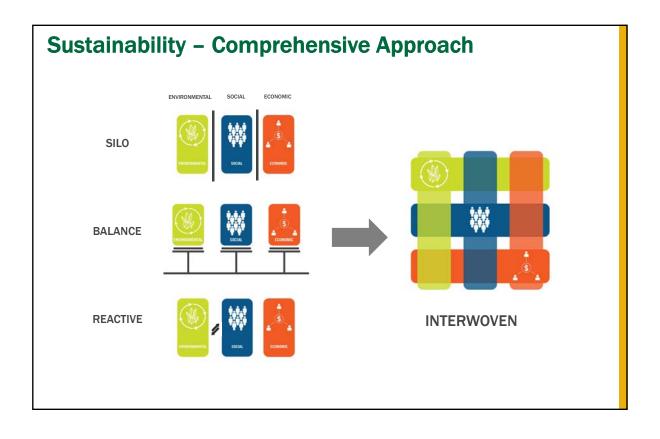

# Workshop #2 Observations + Analysis (small sampling follows) Land Uses uses (academic core, student life, athletics, recreation, parking) Mobility: Pedestrian, Bicycle, Transit, Vehicles getting to and from campus moving through/around campus Open Space – landscape, tree canopy, features and topography Sustainability – comprehensive approach