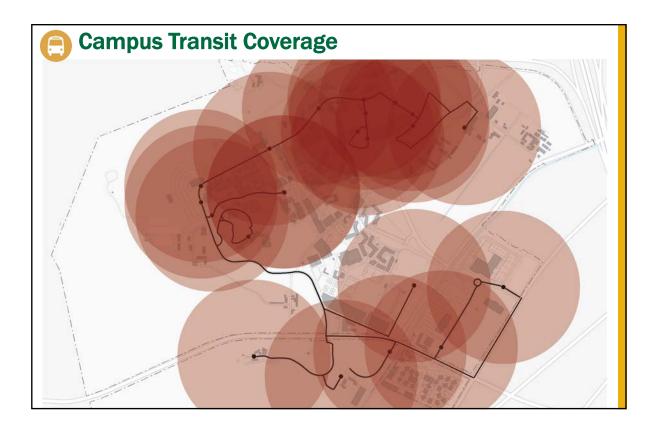

# Workshop #2 Observations + Analysis (small sampling follows) Land Uses uses (academic core, student life, athletics, recreation, parking) Mobility: Pedestrian, Bicycle, Transit, Vehicles getting to and from campus moving through/around campus Open Space – landscape, tree canopy, features and topography Sustainability – comprehensive approach