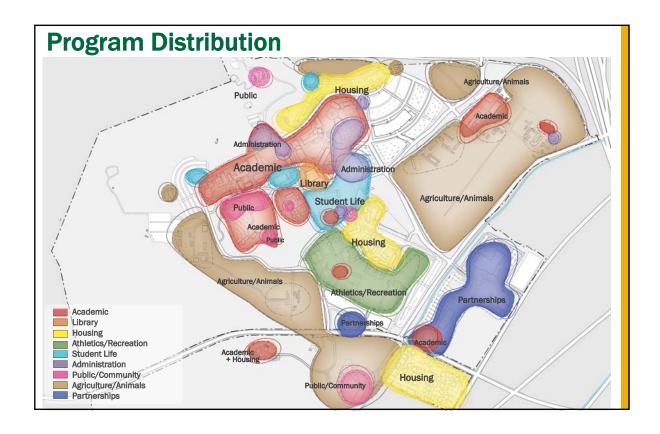

# Workshop #2 Observations + Analysis (small sampling follows) Land Uses uses (academic core, student life, athletics, recreation, parking) Mobility: Pedestrian, Bicycle, Transit, Vehicles getting to and from campus moving through/around campus Open Space – landscape, tree canopy, features and topography Sustainability – comprehensive approach