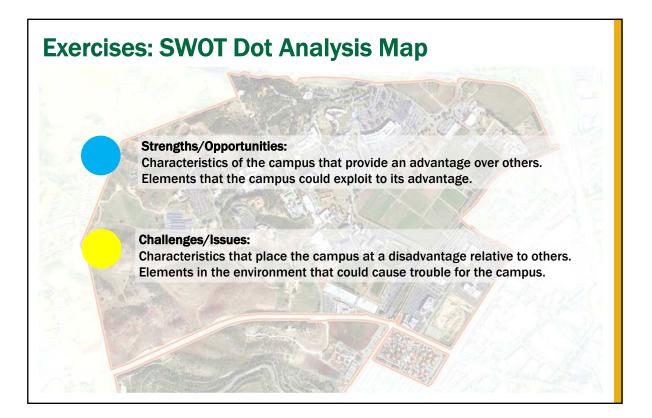

# Update on Process/Progress Fall Conference (summary see PDF notes) 1) 30-min Presentation with Q/A 65 attendees signed-in over 100 participated in the exercises Open Forum/Activities: Big Picture Priorities (post-its) SwOT Dot Maps Sustainability Table Topic Space Analytics Demonstration Campus Walk over a dozen walked with the planning team