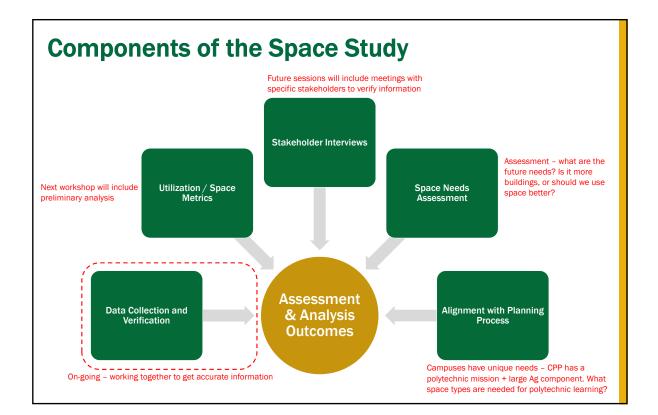

# Workshop #2 Observations + Analysis (small sampling follows) Land Uses uses (academic core, student life, athletics, recreation, parking) Mobility: Pedestrian, Bicycle, Transit, Vehicles getting to and from campus moving through/around campus Open Space – landscape, tree canopy, features and topography Sustainability – comprehensive approach

### **Space Analytics: Existing Space** 1,620,081 NASF\* Total 18% Offices at 26% of total space is typical 81 NASF per Student FTE Instructional Labs at 18% is relatively high (includes Class and Open Labs) but not surprising for an institution like Cal Poly Pomona 13% Classrooms at 8.2 % is relatively low but may be offset somewhat by high class lab space Significant amount of space is "Other Space" Classrooms 134,074 Instructional Labs 295,404 25 buildings contain classrooms/class labs Research Labs 46,813 Library & Study Space 215,984 165 Classrooms with 7,739 seats Offices 415,908 Physical Plant 13,151 166 Class Laboratories with 3,281 seats Other Space 399.245 \* net assignable square feet = usable area inside the room TOTAL 1,620,081