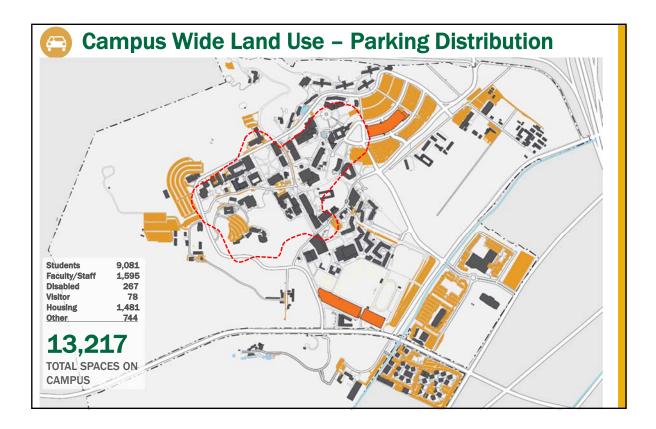

# Workshop #2 Observations + Analysis (small sampling follows) Land Uses uses (academic core, student life, athletics, recreation, parking) Mobility: Pedestrian, Bicycle, Transit, Vehicles getting to and from campus moving through/around campus Open Space – landscape, tree canopy, features and topography Sustainability – comprehensive approach