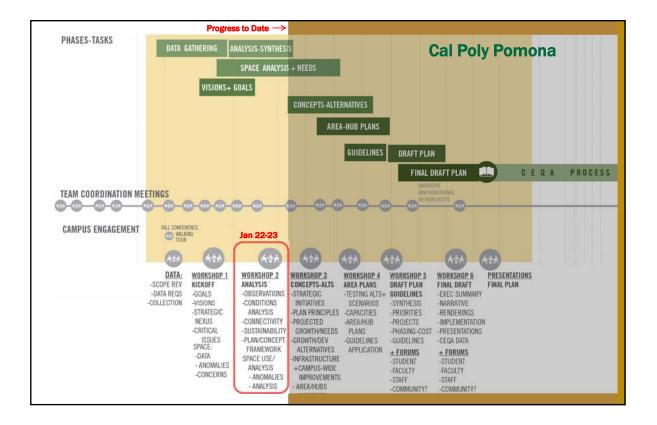

# Workshop #2 Observations + Analysis (small sampling follows) Land Uses uses (academic core, student life, athletics, recreation, parking) Mobility: Pedestrian, Bicycle, Transit, Vehicles getting to and from campus moving through/around campus Open Space – landscape, tree canopy, features and topography Sustainability – comprehensive approach

### Look Ahead to Workshop #3

- space analysis expanded
- infrastructure, services, utilities support?
- identify hubs/areas for more detailed study