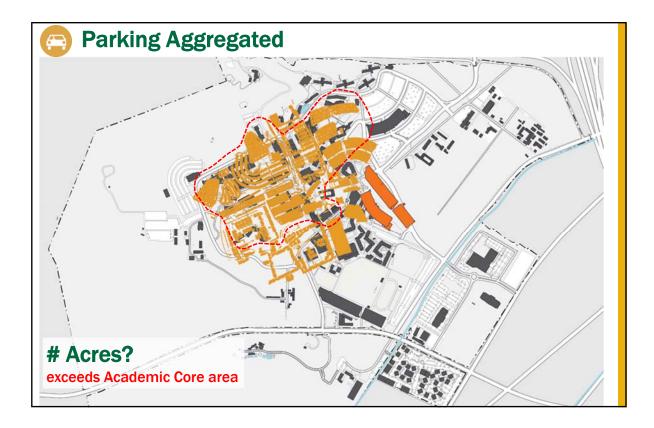

# Workshop #2 Observations + Analysis (small sampling follows) Land Uses uses (academic core, student life, athletics, recreation, parking) Mobility: Pedestrian, Bicycle, Transit, Vehicles getting to and from campus moving through/around campus Open Space – landscape, tree canopy, features and topography Sustainability – comprehensive approach