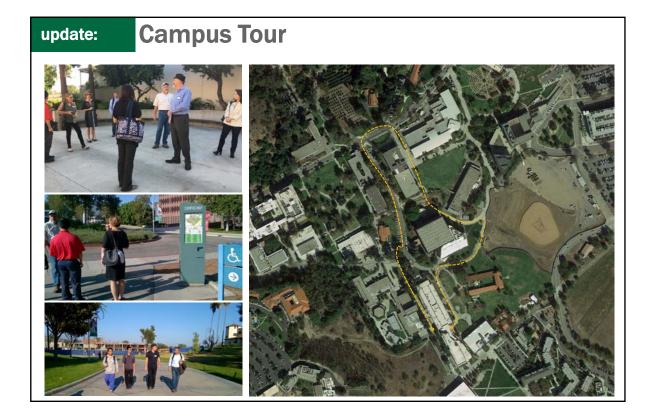

# update: What we heard walking

- · Use pavers to guide people to special areas of the campus
- · Improve lighting throughout to improve safety
- Create an Arts District Hub
- Convert Olive Street into a pedestrian mall
- Improve old Library entrance (unused bridge, sometimes a food truck location), maybe convert library moat into a usable seating area that opens up into the building
- · Service vehicles are often parked or driving in major pedestrian ways, challenge to the visually impaired
- Increase activity + visibility into buildings along major pedestrian malls and around open spaces
- The small seating areas scattered throughout campus are well used, seen as a positive attribute
- The areas of campus that are focused on nature are seen as an asset, and would benefit from better access and connectivity (ie. Voorhis Ecological Preserve)
- Engineering Meadow is a large open space, but could use better pedestrian connectivity and more activity to activate the space
- Tour participants were unsure of new circulation patterns once the Student Services Building opens