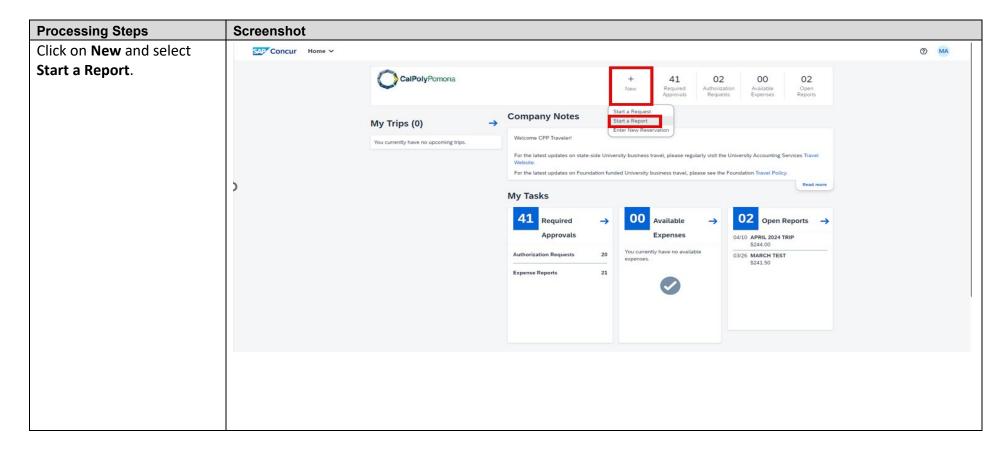

### **Creating a New Report with Travel Allowance**

| Processing Steps                                                                         | Screenshot                                                                                                                                                    |                                   |                                 |                             |                                 |                                    |                                                             |
|------------------------------------------------------------------------------------------|---------------------------------------------------------------------------------------------------------------------------------------------------------------|-----------------------------------|---------------------------------|-----------------------------|---------------------------------|------------------------------------|-------------------------------------------------------------|
| The Travel Allowance page will appear. This area is for meal and incidental adjustments. | Travel Allowance  Adjustments  Here you can declare any free meals received to reduce your dayour company policy guidelines.  View: Adjustments  Show Filters | ily allowance. You can also clair | m additional allowances, for ex | ample if you stayed overnig | ht with friends or family. Days | can be excluded from your trip, fo | × ver example if you are on personal leave. Always refer to |
|                                                                                          | Date/Location                                                                                                                                                 | Exclude Day                       | Breakfast                       | Lunch                       | Dinner                          | Lodging                            | Reimbursement Amount 🚱                                      |
| <b>NOTE</b> : Please disregard the                                                       | All Days<br>Dates: 5                                                                                                                                          |                                   |                                 |                             |                                 |                                    |                                                             |
| Lodging area on this screen. Although it appears as an                                   | Mon, 04/22/2024<br>Sacramento, UNITED STATES                                                                                                                  |                                   |                                 |                             |                                 |                                    | \$53.00                                                     |
| option, selecting a box in                                                               | Tue, 04/23/2024<br>Sacramento, UNITED STATES                                                                                                                  | <b>~</b>                          |                                 |                             |                                 |                                    |                                                             |
| the Lodging column has no effect on the                                                  | Wed, 04/24/2024<br>Sacramento, UNITED STATES                                                                                                                  |                                   |                                 |                             |                                 |                                    | \$69.00                                                     |
| Reimbursement Amount as                                                                  | Thu, 04/25/2024<br>Sacramento, UNITED STATES                                                                                                                  |                                   |                                 |                             |                                 |                                    | \$69.00                                                     |
| it is not part of the Travel Allowance.                                                  | Fri, 04/26/2024<br>Sacramento, UNITED STATES                                                                                                                  |                                   |                                 |                             |                                 |                                    | \$53.00                                                     |
|                                                                                          |                                                                                                                                                               |                                   |                                 |                             |                                 |                                    | Total: \$244.00                                             |
|                                                                                          |                                                                                                                                                               |                                   |                                 |                             |                                 |                                    |                                                             |
|                                                                                          |                                                                                                                                                               |                                   |                                 |                             |                                 |                                    | Cancel Finish                                               |