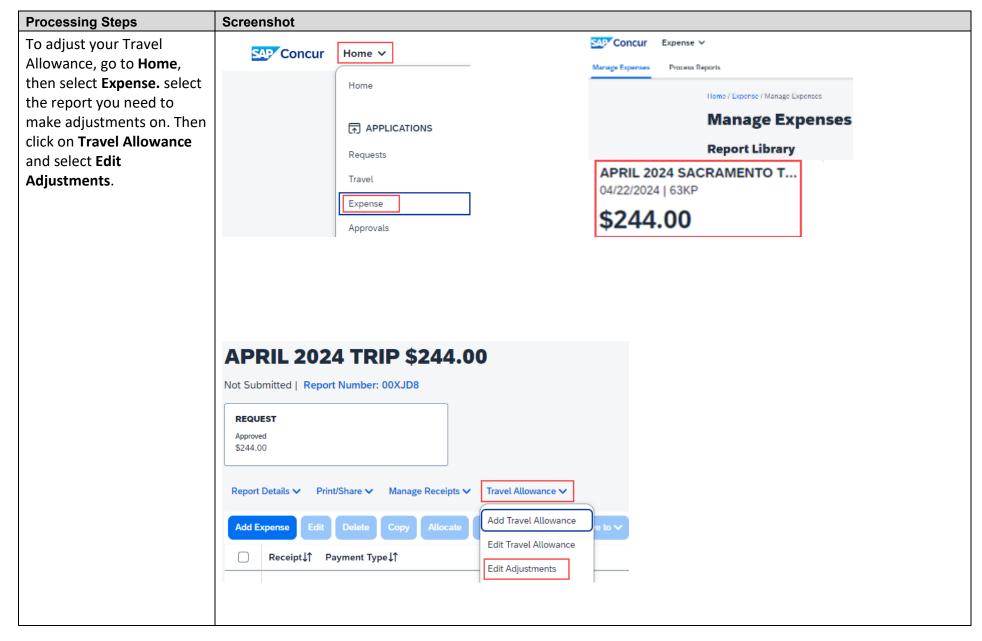

### **Creating a New Report with Travel Allowance**

| Processing Steps                                                                         | Screenshot                                                                                                                                                    |                                   |                                 |                             |                                 |                                    |                                                             |
|------------------------------------------------------------------------------------------|---------------------------------------------------------------------------------------------------------------------------------------------------------------|-----------------------------------|---------------------------------|-----------------------------|---------------------------------|------------------------------------|-------------------------------------------------------------|
| The Travel Allowance page will appear. This area is for meal and incidental adjustments. | Travel Allowance  Adjustments  Here you can declare any free meals received to reduce your dayour company policy guidelines.  View: Adjustments  Show Filters | ily allowance. You can also clair | m additional allowances, for ex | ample if you stayed overnig | ht with friends or family. Days | can be excluded from your trip, fo | × ver example if you are on personal leave. Always refer to |
|                                                                                          | Date/Location                                                                                                                                                 | Exclude Day                       | Breakfast                       | Lunch                       | Dinner                          | Lodging                            | Reimbursement Amount 🚱                                      |
| <b>NOTE</b> : Please disregard the                                                       | All Days<br>Dates: 5                                                                                                                                          |                                   |                                 |                             |                                 |                                    |                                                             |
| Lodging area on this screen. Although it appears as an                                   | Mon, 04/22/2024<br>Sacramento, UNITED STATES                                                                                                                  |                                   |                                 |                             |                                 |                                    | \$53.00                                                     |
| option, selecting a box in                                                               | Tue, 04/23/2024<br>Sacramento, UNITED STATES                                                                                                                  | <b>~</b>                          |                                 |                             |                                 |                                    |                                                             |
| the Lodging column has no effect on the                                                  | Wed, 04/24/2024<br>Sacramento, UNITED STATES                                                                                                                  |                                   |                                 |                             |                                 |                                    | \$69.00                                                     |
| Reimbursement Amount as                                                                  | Thu, 04/25/2024<br>Sacramento, UNITED STATES                                                                                                                  |                                   |                                 |                             |                                 |                                    | \$69.00                                                     |
| it is not part of the Travel Allowance.                                                  | Fri, 04/26/2024<br>Sacramento, UNITED STATES                                                                                                                  |                                   |                                 |                             |                                 |                                    | \$53.00                                                     |
|                                                                                          |                                                                                                                                                               |                                   |                                 |                             |                                 |                                    | Total: \$244.00                                             |
|                                                                                          |                                                                                                                                                               |                                   |                                 |                             |                                 |                                    |                                                             |
|                                                                                          |                                                                                                                                                               |                                   |                                 |                             |                                 |                                    | Cancel Finish                                               |

| Processing Steps                     | Screenshot                                                                                     |                                                                                                                                                                                                                                                                                   |           |       |        |         |                        |  |  |  |  |  |
|--------------------------------------|------------------------------------------------------------------------------------------------|-----------------------------------------------------------------------------------------------------------------------------------------------------------------------------------------------------------------------------------------------------------------------------------|-----------|-------|--------|---------|------------------------|--|--|--|--|--|
| Please note that the                 | Travel Allowance                                                                               |                                                                                                                                                                                                                                                                                   |           |       |        |         | ×                      |  |  |  |  |  |
| Reimbursement Amount is              | Adjustments                                                                                    |                                                                                                                                                                                                                                                                                   |           |       |        |         |                        |  |  |  |  |  |
| less for the first and last          | Here you can declare any free meals received to reduce your da your company policy guidelines. | Here you can declare any free meals received to reduce your daily allowance. You can also claim additional allowances, for example if you stayed overnight with friends or family. Days can be excluded from your trip, for example if you are on personal leave. Always refer to |           |       |        |         |                        |  |  |  |  |  |
| day of travel than the other         | View: Adjustments ✓ Show Filters                                                               |                                                                                                                                                                                                                                                                                   |           |       |        |         |                        |  |  |  |  |  |
| days. For these specific             | Date/Location                                                                                  | Exclude Day                                                                                                                                                                                                                                                                       | Breakfast | Lunch | Dinner | Lodging | Reimbursement Amount ② |  |  |  |  |  |
| days, the traveler will              | All Days<br>Dates: 5                                                                           |                                                                                                                                                                                                                                                                                   |           |       |        |         |                        |  |  |  |  |  |
| receive 75% of the per               | Mon, 04/22/2024                                                                                |                                                                                                                                                                                                                                                                                   |           |       |        |         |                        |  |  |  |  |  |
| diem value. Once the Travel          | Sacramento, UNITED STATES                                                                      |                                                                                                                                                                                                                                                                                   |           |       |        |         | \$53.00                |  |  |  |  |  |
| Allowances are reviewed              | Tue, 04/23/2024 Sacramento, UNITED STATES                                                      | <b>✓</b>                                                                                                                                                                                                                                                                          |           |       |        |         |                        |  |  |  |  |  |
| for accuracy, click <b>Finish</b> in | Wed. 04/24/2024                                                                                |                                                                                                                                                                                                                                                                                   |           |       |        |         |                        |  |  |  |  |  |
| the bottom right corner.             | Sacramento, UNITED STATES                                                                      |                                                                                                                                                                                                                                                                                   |           |       | U      |         | \$69.00                |  |  |  |  |  |
| Note: The \$5 incidental             | Thu, 04/25/2024<br>Sacramento, UNITED STATES                                                   |                                                                                                                                                                                                                                                                                   |           |       |        |         | \$69.00                |  |  |  |  |  |
| reimbursed per travel day            | Fri, 04/26/2024<br>Sacramento, UNITED STATES                                                   |                                                                                                                                                                                                                                                                                   |           |       |        |         | \$53.00                |  |  |  |  |  |
| is not reduced by 75%.               |                                                                                                |                                                                                                                                                                                                                                                                                   |           |       |        |         | Total: \$244.00        |  |  |  |  |  |
|                                      |                                                                                                |                                                                                                                                                                                                                                                                                   |           |       |        |         |                        |  |  |  |  |  |
|                                      |                                                                                                |                                                                                                                                                                                                                                                                                   |           |       |        |         | Cancel Finish          |  |  |  |  |  |