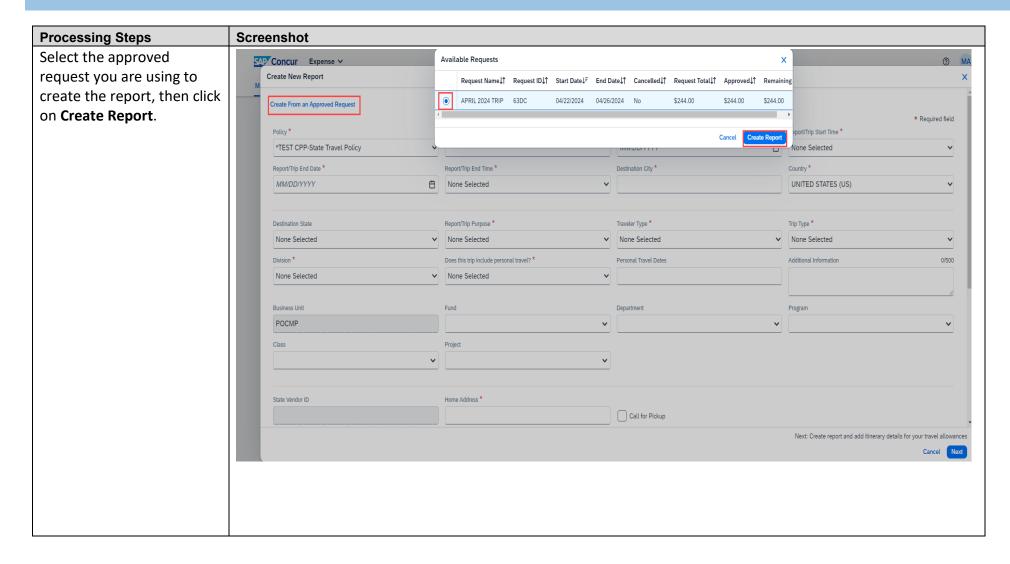

### **Creating a New Report with Travel Allowance**

| Processing Steps                                                                         | Screenshot                                                                                                                                                    |                                   |                                 |                             |                                 |                                    |                                                             |
|------------------------------------------------------------------------------------------|---------------------------------------------------------------------------------------------------------------------------------------------------------------|-----------------------------------|---------------------------------|-----------------------------|---------------------------------|------------------------------------|-------------------------------------------------------------|
| The Travel Allowance page will appear. This area is for meal and incidental adjustments. | Travel Allowance  Adjustments  Here you can declare any free meals received to reduce your dayour company policy guidelines.  View: Adjustments  Show Filters | ily allowance. You can also clair | m additional allowances, for ex | ample if you stayed overnig | ht with friends or family. Days | can be excluded from your trip, fo | × ver example if you are on personal leave. Always refer to |
|                                                                                          | Date/Location                                                                                                                                                 | Exclude Day                       | Breakfast                       | Lunch                       | Dinner                          | Lodging                            | Reimbursement Amount 🚱                                      |
| <b>NOTE</b> : Please disregard the                                                       | All Days<br>Dates: 5                                                                                                                                          |                                   |                                 |                             |                                 |                                    |                                                             |
| Lodging area on this screen. Although it appears as an                                   | Mon, 04/22/2024<br>Sacramento, UNITED STATES                                                                                                                  |                                   |                                 |                             |                                 |                                    | \$53.00                                                     |
| option, selecting a box in                                                               | Tue, 04/23/2024<br>Sacramento, UNITED STATES                                                                                                                  | <b>~</b>                          |                                 |                             |                                 |                                    |                                                             |
| the Lodging column has no effect on the                                                  | Wed, 04/24/2024<br>Sacramento, UNITED STATES                                                                                                                  |                                   |                                 |                             |                                 |                                    | \$69.00                                                     |
| Reimbursement Amount as                                                                  | Thu, 04/25/2024<br>Sacramento, UNITED STATES                                                                                                                  |                                   |                                 |                             |                                 |                                    | \$69.00                                                     |
| it is not part of the Travel Allowance.                                                  | Fri, 04/26/2024<br>Sacramento, UNITED STATES                                                                                                                  |                                   |                                 |                             |                                 |                                    | \$53.00                                                     |
|                                                                                          |                                                                                                                                                               |                                   |                                 |                             |                                 |                                    | Total: \$244.00                                             |
|                                                                                          |                                                                                                                                                               |                                   |                                 |                             |                                 |                                    |                                                             |
|                                                                                          |                                                                                                                                                               |                                   |                                 |                             |                                 |                                    | Cancel Finish                                               |