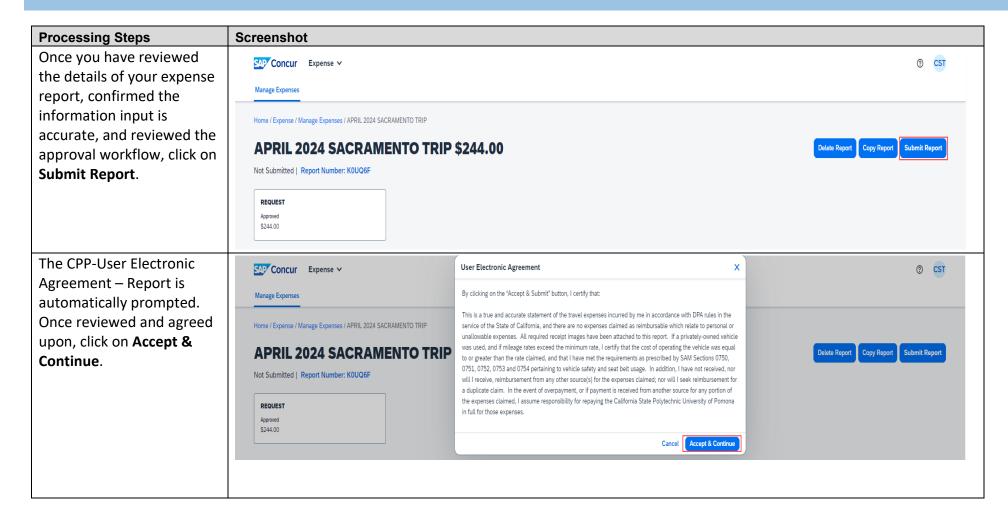

### **General Information**

Per ICSUAM and the CSU Travel Procedures, the Expense Report must be submitted for reimbursement within 60 days of the end of the trip. To remain in compliance with Executive Orders and the CSU Travel Procedures, approval of the Expense Report must be obtained as follows: