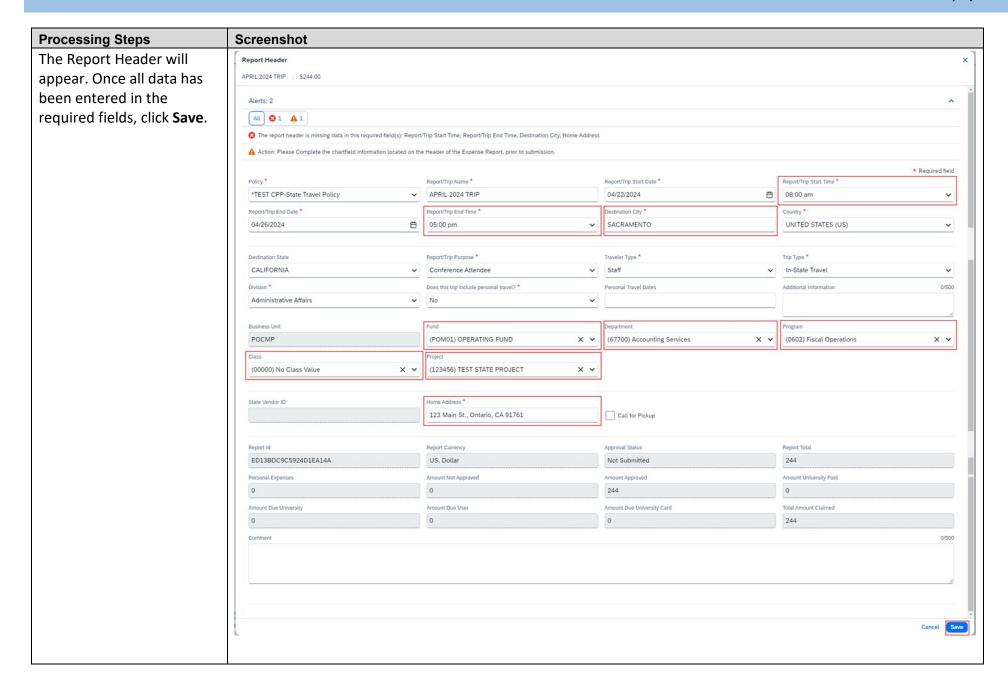

# SAP Concur Travel Allowance Walkthrough User Guide – Creating an Expense Report with Travel Allowance in Concur