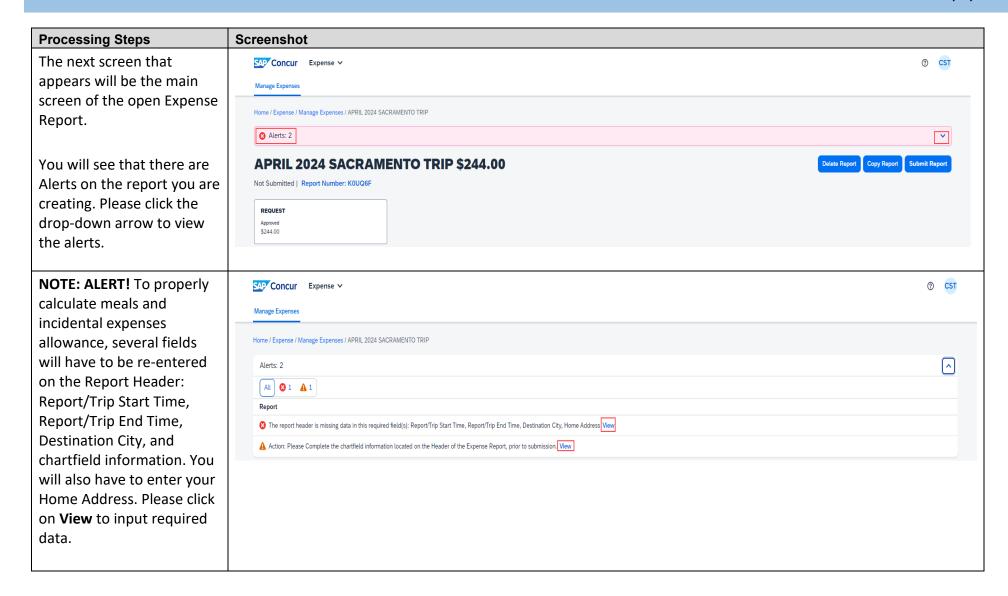

# SAP Concur Travel Allowance Walkthrough User Guide – Creating an Expense Report with Travel Allowance in Concur