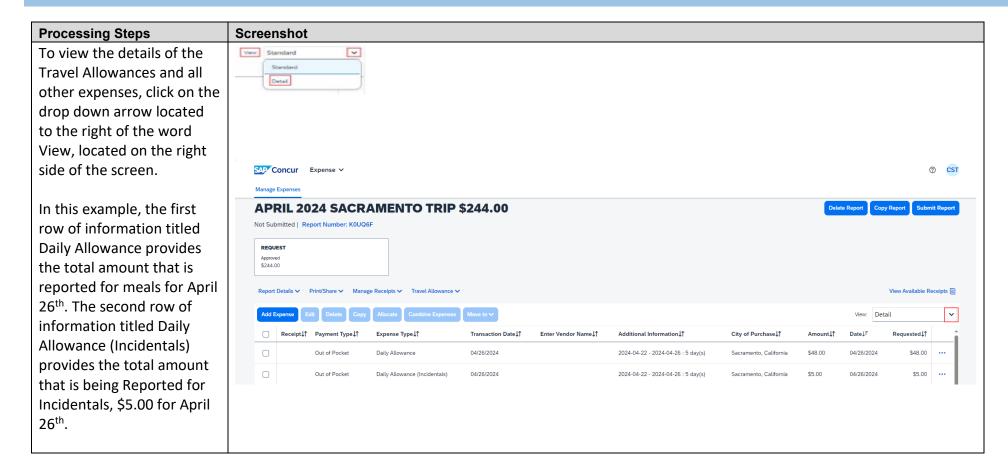

|           |       |        |         | Cancel Finish          |  |  |  |  |  |

#### **Processing Steps**

To add additional expenses, click on **Add Expense** and select the expense/ expenses that should be added.

Common additional expenses include registration, airfare, mileage, hotels, and parking.

**NOTE:** Per policy, itemized receipts for all additional expenses of \$75 or more must be submitted as attachments to the expense report.











## View Expense Details (Appendix A)

### **View Expense Details**





### **Travel Allowance Adjustment Examples (Appendix B)**

### **Travel Allowance Adjustment Examples**



| Processing Steps                                                                                  | Screenshot                                                                                     |                                   |                                  |                             |                                 |                                    |                                                         |
|---------------------------------------------------------------------------------------------------|------------------------------------------------------------------------------------------------|-----------------------------------|----------------------------