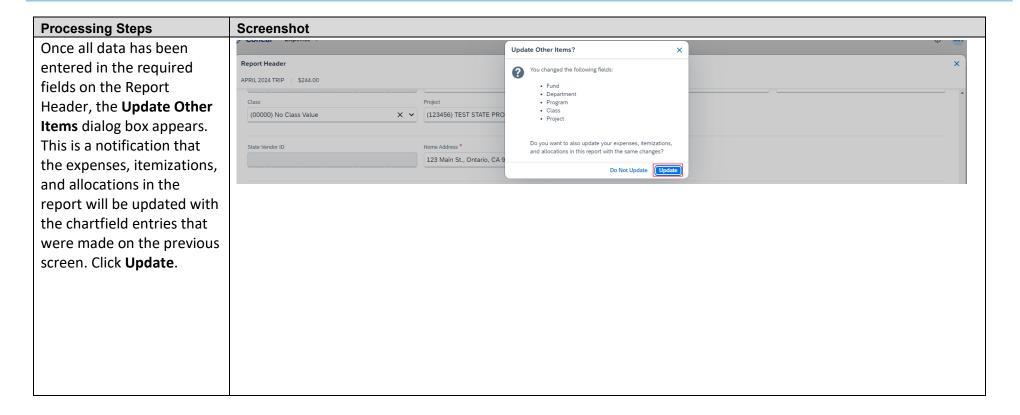

# SAP Concur Travel Allowance Walkthrough User Guide – Creating an Expense Report with Travel Allowance in Concur