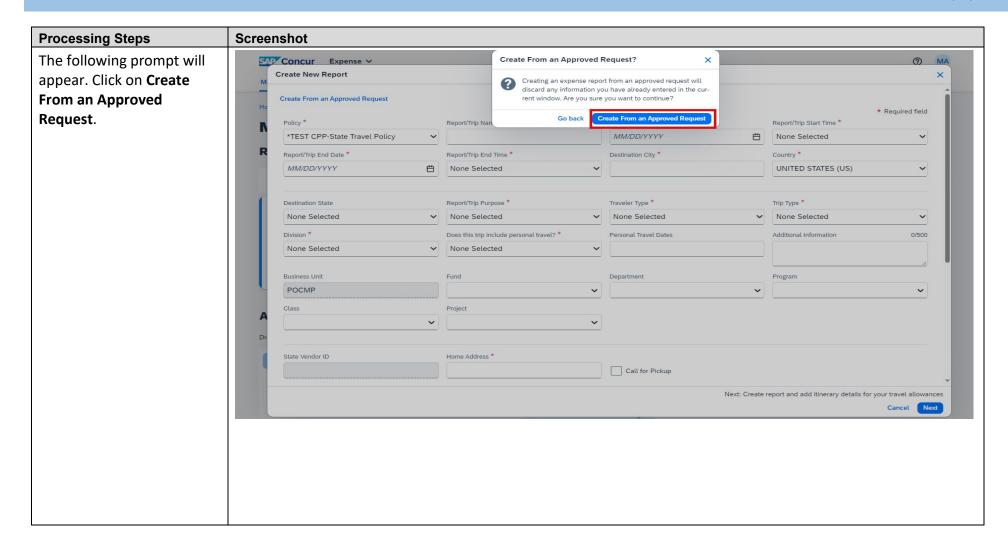

### **Creating a New Report with Travel Allowance**

| Processing Steps                                                                         | Screenshot                                                                                                                                                    |                                   |                                 |                             |                                 |                                    |                                                             |
|------------------------------------------------------------------------------------------|---------------------------------------------------------------------------------------------------------------------------------------------------------------|-----------------------------------|---------------------------------|-----------------------------|---------------------------------|------------------------------------|-------------------------------------------------------------|
| The Travel Allowance page will appear. This area is for meal and incidental adjustments. | Travel Allowance  Adjustments  Here you can declare any free meals received to reduce your dayour company policy guidelines.  View: Adjustments  Show Filters | ily allowance. You can also clair | m additional allowances, for ex | ample if you stayed overnig | ht with friends or family. Days | can be excluded from your trip, fo | × ver example if you are on personal leave. Always refer to |
|                                                                                          | Date/Location                                                                                                                                                 | Exclude Day                       | Breakfast                       | Lunch                       | Dinner                          | Lodging                            | Reimbursement Amount 🚱                                      |
| <b>NOTE</b> : Please disregard the                                                       | All Days<br>Dates: 5                                                                                                                                          |                                   |                                 |                             |                                 |                                    |                                                             |
| Lodging area on this screen. Although it appears as an                                   | Mon, 04/22/2024<br>Sacramento, UNITED STATES                                                                                                                  |                                   |                                 |                             |                                 |                                    | \$53.00                                                     |
| option, selecting a box in                                                               | Tue, 04/23/2024<br>Sacramento, UNITED STATES                                                                                                                  | <b>~</b>                          |                                 |                             |                                 |                                    |                                                             |
| the Lodging column has no effect on the                                                  | Wed, 04/24/2024<br>Sacramento, UNITED STATES                                                                                                                  |                                   |                                 |                             |                                 |                                    | \$69.00                                                     |
| Reimbursement Amount as                                                                  | Thu, 04/25/2024<br>Sacramento, UNITED STATES                                                                                                                  |                                   |                                 |                             |                                 |                                    | \$69.00                                                     |
| it is not part of the Travel Allowance.                                                  | Fri, 04/26/2024<br>Sacramento, UNITED STATES                                                                                                                  |                                   |                                 |                             |                                 |                                    | \$53.00                                                     |
|                                                                                          |                                                                                                                                                               |                                   |                                 |                             |                                 |                                    | Total: \$244.00                                             |
|                                                                                          |                                                                                                                                                               |                                   |                                 |                             |                                 |                                    |                                                             |
|                                                                                          |                                                                                                                                                               |                                   |                                 |                             |                                 |                                    | Cancel Finish                                               |