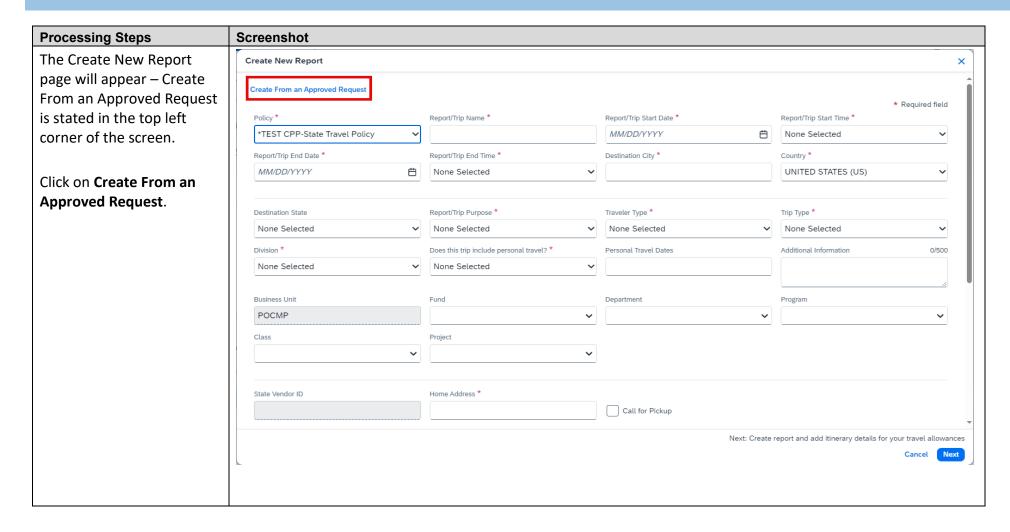

### **Creating a New Report with Travel Allowance**

| Processing Steps                                                                         | Screenshot                                                                                                                                                    |                                   |                                 |                             |                                 |                                    |                                                             |
|------------------------------------------------------------------------------------------|---------------------------------------------------------------------------------------------------------------------------------------------------------------|-----------------------------------|---------------------------------|-----------------------------|---------------------------------|------------------------------------|-------------------------------------------------------------|
| The Travel Allowance page will appear. This area is for meal and incidental adjustments. | Travel Allowance  Adjustments  Here you can declare any free meals received to reduce your dayour company policy guidelines.  View: Adjustments  Show Filters | ily allowance. You can also clair | m additional allowances, for ex | ample if you stayed overnig | ht with friends or family. Days | can be excluded from your trip, fo | × ver example if you are on personal leave. Always refer to |
|                                                                                          | Date/Location                                                                                                                                                 | Exclude Day                       | Breakfast                       | Lunch                       | Dinner                          | Lodging                            | Reimbursement Amount 🚱                                      |
| <b>NOTE</b> : Please disregard the                                                       | All Days<br>Dates: 5                                                                                                                                          |                                   |                                 |                             |                                 |                                    |                                                             |
| Lodging area on this screen. Although it appears as an                                   | Mon, 04/22/2024<br>Sacramento, UNITED STATES                                                                                                                  |                                   |                                 |                             |                                 |                                    | \$53.00                                                     |
| option, selecting a box in                                                               | Tue, 04/23/2024<br>Sacramento, UNITED STATES                                                                                                                  | <b>~</b>                          |                                 |                             |                                 |                                    |                                                             |
| the Lodging column has no effect on the                                                  | Wed, 04/24/2024<br>Sacramento, UNITED STATES                                                                                                                  |                                   |                                 |                             |                                 |                                    | \$69.00                                                     |
| Reimbursement Amount as                                                                  | Thu, 04/25/2024<br>Sacramento, UNITED STATES                                                                                                                  |                                   |                                 |                             |                                 |                                    | \$69.00                                                     |
| it is not part of the Travel Allowance.                                                  | Fri, 04/26/2024<br>Sacramento, UNITED STATES                                                                                                                  |                                   |                                 |                             |                                 |                                    | \$53.00                                                     |
|                                                                                          |                                                                                                                                                               |                                   |                                 |                             |                                 |                                    | Total: \$244.00                                             |
|                                                                                          |                                                                                                                                                               |                                   |                                 |                             |                                 |                                    |                                                             |
|                                                                                          |                                                                                                                                                               |                                   |                                 |                             |                                 |                                    | Cancel Finish                                               |