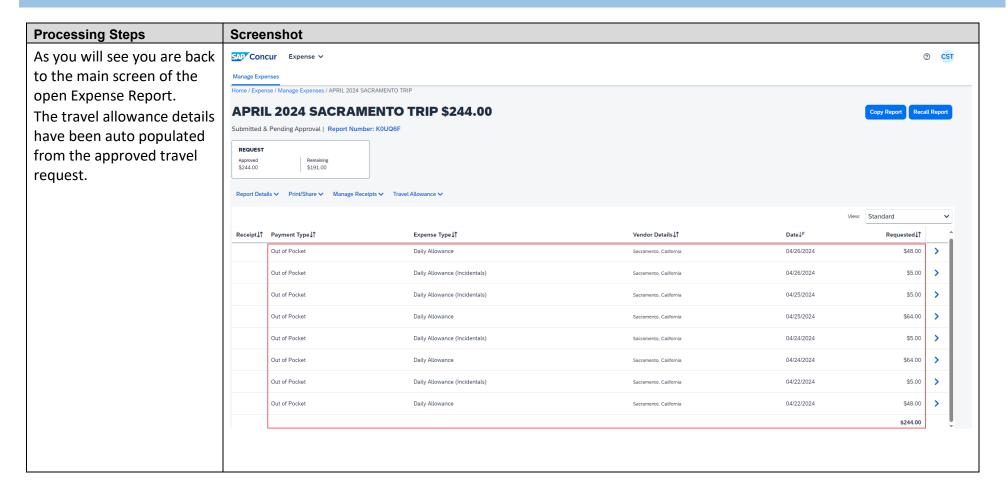

# SAP Concur Travel Allowance Walkthrough User Guide – Creating an Expense Report with Travel Allowance in Concur