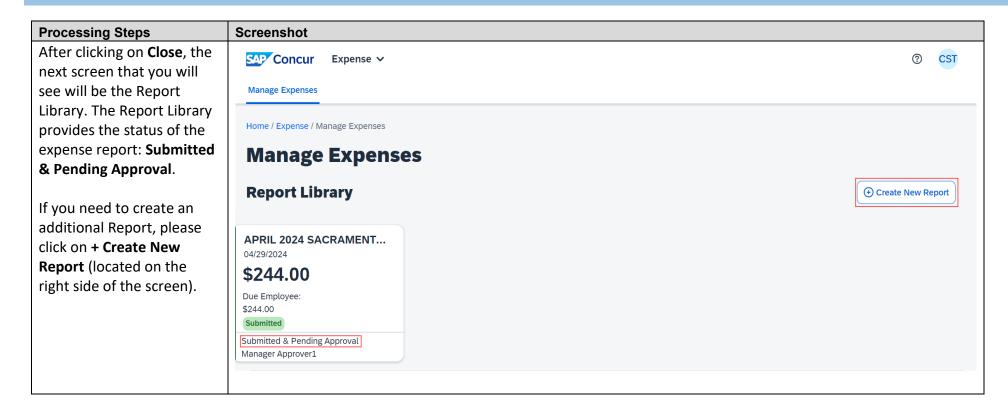

|                                                                                                                                                                                                                                                                                   |           |       |        |         | Cancel Finish          |  |  |  |  |  |

#### **Processing Steps**

To add additional expenses, click on **Add Expense** and select the expense/ expenses that should be added.

Common additional expenses include registration, airfare, mileage, hotels, and parking.

**NOTE:** Per policy, itemized receipts for all additional expenses of \$75 or more must be submitted as attachments to the expense report.











## View Expense Details (Appendix A)

### **View Expense Details**





### **Travel Allowance Adjustment Examples (Appendix B)**

### **Travel Allowance Adjustment Examples**



| Processing Steps                                                                                  | Screenshot                                                                                     |                                   |                                  |                             |                                 |                                    |                                                         |
|---------------------------------------------------------------------------------------------------|-----------------------------------------------------------------------------------------