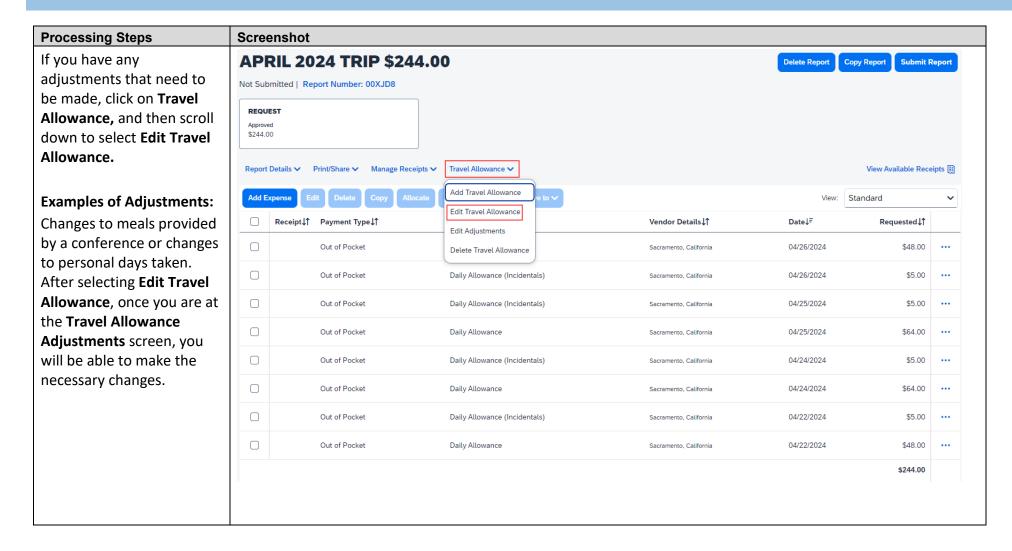

# SAP Concur Travel Allowance Walkthrough User Guide – Creating an Expense Report with Travel Allowance in Concur

This guide is specifically designed to walk you through the process of creating an expense report that includes travel allowances. For a detailed walkthrough of all expense types, please refer to the <u>Concur Training Library</u> section of the University Accounting Services Travel website.