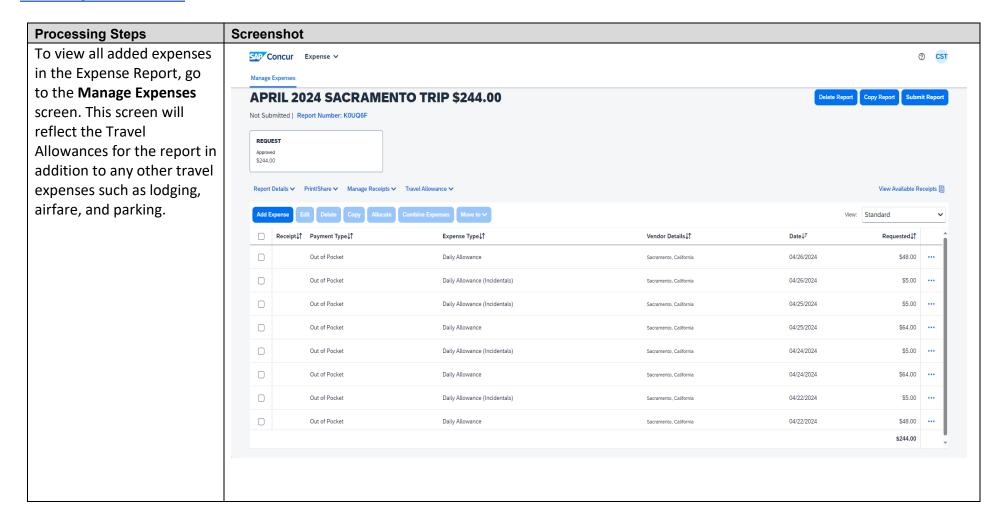

#### **Processing Steps**

To add additional expenses, click on **Add Expense** and select the expense/ expenses that should be added.

Common additional expenses include registration, airfare, mileage, hotels, and parking.

**NOTE:** Per policy, itemized receipts for all additional expenses of \$75 or more must be submitted as attachments to the expense report.