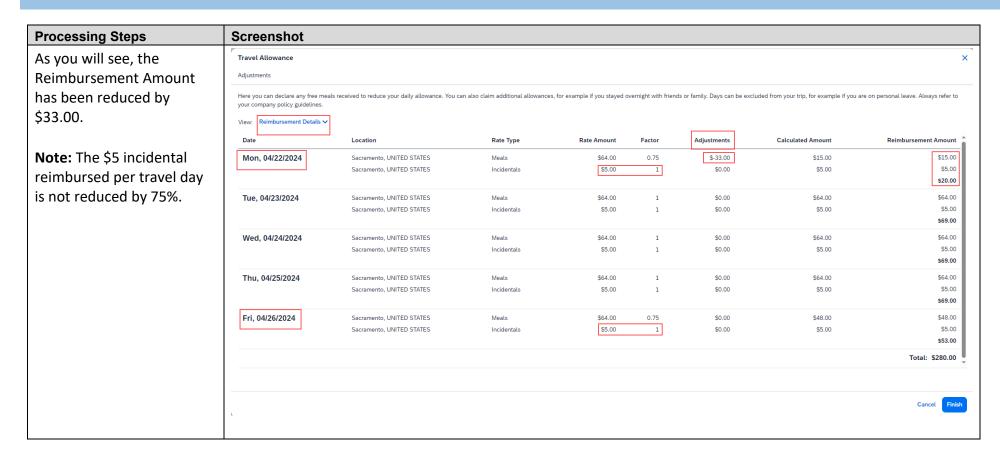

### **Travel Allowance Adjustment Examples (Appendix B)**

### **Travel Allowance Adjustment Examples**

| Processing Steps                                                                                  | Screenshot                                                                                     |                                   |                                  |                             |                                 |                                    |                                                         |
|---------------------------------------------------------------------------------------------------|------------------------------------------------------------------------------------------------|-----------------------------------|----------------------------------|-----------------------------|---------------------------------|------------------------------------|---------------------------------------------------------|
| Example 1: You are                                                                                | Travel Allowance                                                                               |                                   |                                  |                             |                                 |                                    | ×                                                       |
| attending a conference. On                                                                        | Adjustments                                                                                    |                                   |                                  |                             |                                 |                                    |                                                         |
| Monday, your breakfast is                                                                         | Here you can declare any free meals received to reduce your da your company policy guidelines. | aily allowance. You can also clai | m additional allowances, for ex- | ample if you stayed overnig | ht with friends or family. Days | can be excluded from your trip, fo | r example if you are on personal leave. Always refer to |
| included with your room                                                                           | View: Adjustments ✓ Show Filters                                                               |                                   |                                  |                             |                                 |                                    |                                                         |
| and your lunch is included                                                                        | Date/Location                                                                                  | Exclude Day                       | Breakfast                        | Lunch                       | Dinner                          | Lodging                            | Reimbursement Amount 🔞                                  |
| with your attendance at the                                                                       | All Days<br>Dates: 5                                                                           |                                   |                                  |                             |                                 |                                    |                                                         |
| conference. You would                                                                             | Mon, 04/22/2024                                                                                | _                                 |                                  |                             |                                 |                                    |                                                         |
| select the box for breakfast                                                                      | Sacramento, UNITED STATES                                                                      |                                   | <b>✓</b>                         | $\checkmark$                |                                 |                                    | \$20.00                                                 |
| and the box for lunch. By                                                                         | Tue, 04/23/2024<br>Sacramento, UNITED STATES                                                   |                                   |                                  |                             |                                 |                                    | \$69.00                                                 |
| selecting these boxes, the Reimbursement Amount in the last column on the right has been reduced. | Wed, 04/24/2024 Sacramento, UNITED STATES                                                      |                                   |                                  |                             |                                 |                                    | \$69.00                                                 |
|                                                                                                   | Thu, 04/25/2024<br>Sacramento, UNITED STATES                                                   |                                   |                                  |                             |                                 |                                    | \$69.00                                                 |
| nas been reduced.                                                                                 | Fri, 04/26/2024<br>Sacramento, UNITED STATES                                                   |                                   |                                  |                             |                                 |                                    | \$53.00                                                 |
|                                                                                                   |                                                                                                |                                   |                                  |                             |                                 |                                    | Total: \$280.00                                         |
|                                                                                                   |                                                                                                |                                   |                                  |                             |                                 |                                    |                                                         |
|                                                                                                   |                                                                                                |                                   |                                  |                             |                                 |                                    | Cancel Finish                                           |