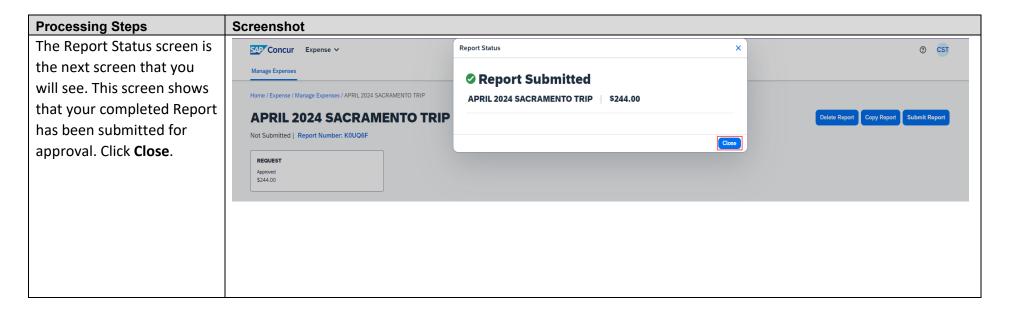

#### **Processing Steps**

To add additional expenses, click on **Add Expense** and select the expense/ expenses that should be added.

Common additional expenses include registration, airfare, mileage, hotels, and parking.

**NOTE:** Per policy, itemized receipts for all additional expenses of \$75 or more must be submitted as attachments to the expense report.