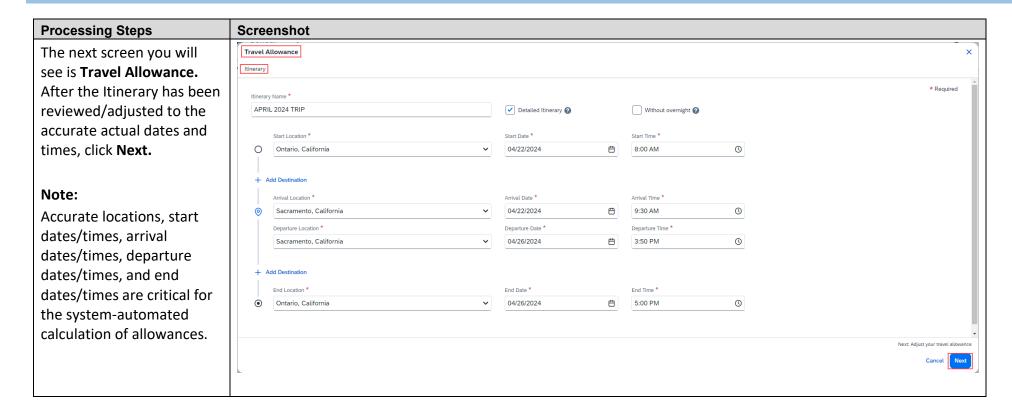

### **Creating a New Report with Travel Allowance**

| Processing Steps                                                                         | Screenshot                                                                                                                                                    |                                   |                                 |                             |                                 |                                    |                                                             |
|------------------------------------------------------------------------------------------|---------------------------------------------------------------------------------------------------------------------------------------------------------------|-----------------------------------|---------------------------------|-----------------------------|---------------------------------|------------------------------------|-------------------------------------------------------------|
| The Travel Allowance page will appear. This area is for meal and incidental adjustments. | Travel Allowance  Adjustments  Here you can declare any free meals received to reduce your dayour company policy guidelines.  View: Adjustments  Show Filters | ily allowance. You can also clair | m additional allowances, for ex | ample if you stayed overnig | ht with friends or family. Days | can be excluded from your trip, fo | × ver example if you are on personal leave. Always refer to |
|                                                                                          | Date/Location                                                                                                                                                 | Exclude Day                       | Breakfast                       | Lunch                       | Dinner                          | Lodging                            | Reimbursement Amount 🚱                                      |
| <b>NOTE</b> : Please disregard the                                                       | All Days<br>Dates: 5                                                                                                                                          |                                   |                                 |                             |                                 |                                    |                                                             |
| Lodging area on this screen. Although it appears as an                                   | Mon, 04/22/2024<br>Sacramento, UNITED STATES                                                                                                                  |                                   |                                 |                             |                                 |                                    | \$53.00                                                     |
| option, selecting a box in                                                               | Tue, 04/23/2024<br>Sacramento, UNITED STATES                                                                                                                  | <b>~</b>                          |                                 |                             |                                 |                                    |                                                             |
| the Lodging column has no effect on the                                                  | Wed, 04/24/2024<br>Sacramento, UNITED STATES                                                                                                                  |                                   |                                 |                             |                                 |                                    | \$69.00                                                     |
| Reimbursement Amount as                                                                  | Thu, 04/25/2024<br>Sacramento, UNITED STATES                                                                                                                  |                                   |                                 |                             |                                 |                                    | \$69.00                                                     |
| it is not part of the Travel Allowance.                                                  | Fri, 04/26/2024<br>Sacramento, UNITED STATES                                                                                                                  |                                   |                                 |                             |                                 |                                    | \$53.00                                                     |
|                                                                                          |                                                                                                                                                               |                                   |                                 |                             |                                 |                                    | Total: \$244.00                                             |
|                                                                                          |                                                                                                                                                               |                                   |                                 |                             |                                 |                                    |                                                             |
|                                                                                          |                                                                                                                                                               |                                   |                                 |                             |                                 |                                    | Cancel Finish                                               |

| Processing Steps                     | Screenshot                                                                                     |                                                                                                                                                                                                                                                                                   |           |       |        |         |                        |  |  |  |  |  |
|--------------------------------------|------------------------------------------------------------------------------------------------|-----------------------------------------------------------------------------------------------------------------------------------------------------------------------------------------------------------------------------------------------------------------------------------|-----------|-------|--------|---------|------------------------|--|--|--|--|--|
| Please note that the                 | Travel Allowance                                                                               |                                                                                                                                                                                                                                                                                   |           |       |        |         | ×                      |  |  |  |  |  |
| Reimbursement Amount is              | Adjustments                                                                                    |                                                                                                                                                                                                                                                                                   |           |       |        |         |                        |  |  |  |  |  |
| less for the first and last          | Here you can declare any free meals received to reduce your da your company policy guidelines. | Here you can declare any free meals received to reduce your daily allowance. You can also claim additional allowances, for example if you stayed overnight with friends or family. Days can be excluded from your trip, for example if you are on personal leave. Always refer to |           |       |        |         |                        |  |  |  |  |  |
| day of travel than the other         | View: Adjustments ✓ Show Filters                                                               |                                                                                                                                                                                                                                                                                   |           |       |        |         |                        |  |  |  |  |  |
| days. For these specific             | Date/Location                                                                                  | Exclude Day                                                                                                                                                                                                                                                                       | Breakfast | Lunch | Dinner | Lodging | Reimbursement Amount ② |  |  |  |  |  |
| days, the traveler will              | All Days<br>Dates: 5                                                                           |                                                                                                                                                                                                                                                                                   |           |       |        |         |                        |  |  |  |  |  |
| receive 75% of the per               | Mon, 04/22/2024                                                                                |                                                                                                                                                                                                                                                                                   |           |       |        |         |                        |  |  |  |  |  |
| diem value. Once the Travel          | Sacramento, UNITED STATES                                                                      |                                                                                                                                                                                                                                                                                   |           |       |        |         | \$53.00                |  |  |  |  |  |
| Allowances are reviewed              | Tue, 04/23/2024 Sacramento, UNITED STATES                                                      | <b>✓</b>                                                                                                                                                                                                                                                                          |           |       |        |         |                        |  |  |  |  |  |
| for accuracy, click <b>Finish</b> in | Wed. 04/24/2024                                                                                |                                                                                                                                                                                                                                                                                   |           |       |        |         |                        |  |  |  |  |  |
| the bottom right corner.             | Sacramento, UNITED STATES                                                                      |                                                                                                                                                                                                                                                                                   |           |       | U      |         | \$69.00                |  |  |  |  |  |
| Note: The \$5 incidental             | Thu, 04/25/2024<br>Sacramento, UNITED STATES                                                   |                                                                                                                                                                                                                                                                                   |           |       |        |         | \$69.00                |  |  |  |  |  |
| reimbursed per travel day            | Fri, 04/26/2024<br>Sacramento, UNITED STATES                                                   |                                                                                                                                                                                                                                                                                   |           |       |        |         | \$53.00                |  |  |  |  |  |
| is not reduced by 75%.               |                                                                                                |                                                                                                                                                                                                                                                                                   |           |       |        |         | Total: \$244.00        |  |  |  |  |  |
|                                      |                                                                                                |                                                                                                                                                                                                                                                                                   |           |       |        |         |                        |  |  |  |  |  |
|                                      |                                                                                                |                                                                                                                                                                                                                                                                                   |           |       |        |         | Cancel Finish          |  |  |  |  |  |