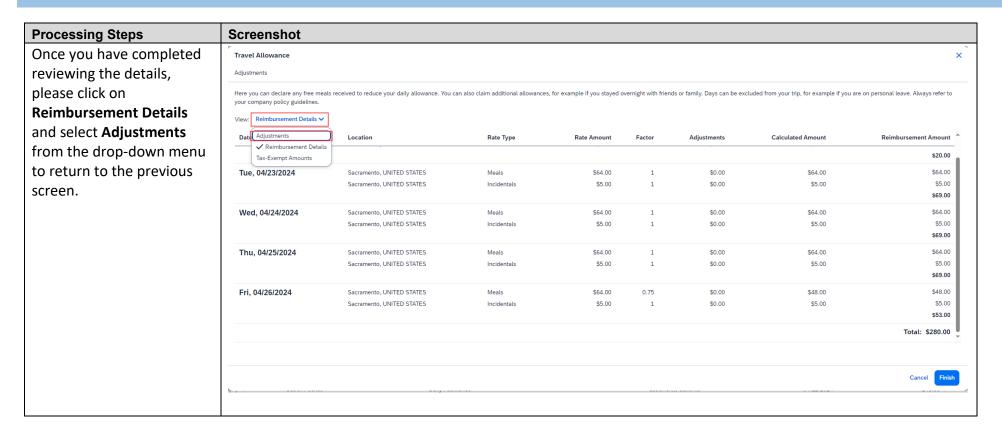

### **Travel Allowance Adjustment Examples (Appendix B)**

### **Travel Allowance Adjustment Examples**

| Processing Steps                                                                                  | Screenshot                                                                                     |                                   |                                  |                             |                                 |                                    |                                                         |
|---------------------------------------------------------------------------------------------------|------------------------------------------------------------------------------------------------|-----------------------------------|----------------------------------|-----------------------------|---------------------------------|------------------------------------|---------------------------------------------------------|
| Example 1: You are                                                                                | Travel Allowance                                                                               |                                   |                                  |                             |                                 |                                    | ×                                                       |
| attending a conference. On                                                                        | Adjustments                                                                                    |                                   |                                  |                             |                                 |                                    |                                                         |
| Monday, your breakfast is                                                                         | Here you can declare any free meals received to reduce your da your company policy guidelines. | aily allowance. You can also clai | m additional allowances, for ex- | ample if you stayed overnig | ht with friends or family. Days | can be excluded from your trip, fo | r example if you are on personal leave. Always refer to |
| included with your room                                                                           | View: Adjustments ✓ Show Filters                                                               |                                   |                                  |                             |                                 |                                    |                                                         |
| and your lunch is included                                                                        | Date/Location                                                                                  | Exclude Day                       | Breakfast                        | Lunch                       | Dinner                          | Lodging                            | Reimbursement Amount 🔞                                  |
| with your attendance at the                                                                       | All Days<br>Dates: 5                                                                           |                                   |                                  |                             |                                 |                                    |                                                         |
| conference. You would                                                                             | Mon, 04/22/2024                                                                                | _                                 |                                  |                             |                                 |                                    |                                                         |
| select the box for breakfast                                                                      | Sacramento, UNITED STATES                                                                      |                                   | <b>✓</b>                         | $\checkmark$                |                                 |                                    | \$20.00                                                 |
| and the box for lunch. By                                                                         | Tue, 04/23/2024<br>Sacramento, UNITED STATES                                                   |                                   |                                  |                             |                                 |                                    | \$69.00                                                 |
| selecting these boxes, the Reimbursement Amount in the last column on the right has been reduced. | Wed, 04/24/2024 Sacramento, UNITED STATES                                                      |                                   |                                  |                             |                                 |                                    | \$69.00                                                 |
|                                                                                                   | Thu, 04/25/2024<br>Sacramento, UNITED STATES                                                   |                                   |                                  |                             |                                 |                                    | \$69.00                                                 |
| nas been reduced.                                                                                 | Fri, 04/26/2024<br>Sacramento, UNITED STATES                                                   |                                   |                                  |                             |                                 |                                    | \$53.00                                                 |
|                                                                                                   |                                                                                                |                                   |                                  |                             |                                 |                                    | Total: \$280.00                                         |
|                                                                                                   |                                                                                                |                                   |                                  |                             |                                 |                                    |                                                         |
|                                                                                                   |                                                                                                |                                   |                                  |                             |                                 |                                    | Cancel Finish                                           |