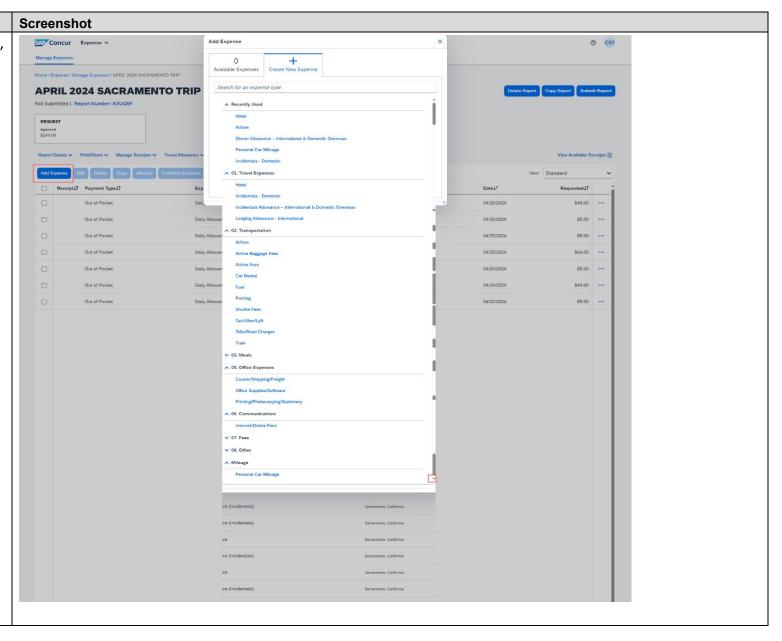

#### **Processing Steps**

To add additional expenses, click on **Add Expense** and select the expense/ expenses that should be added.

Common additional expenses include registration, airfare, mileage, hotels, and parking.

**NOTE:** Per policy, itemized receipts for all additional expenses of \$75 or more must be submitted as attachments to the expense report.