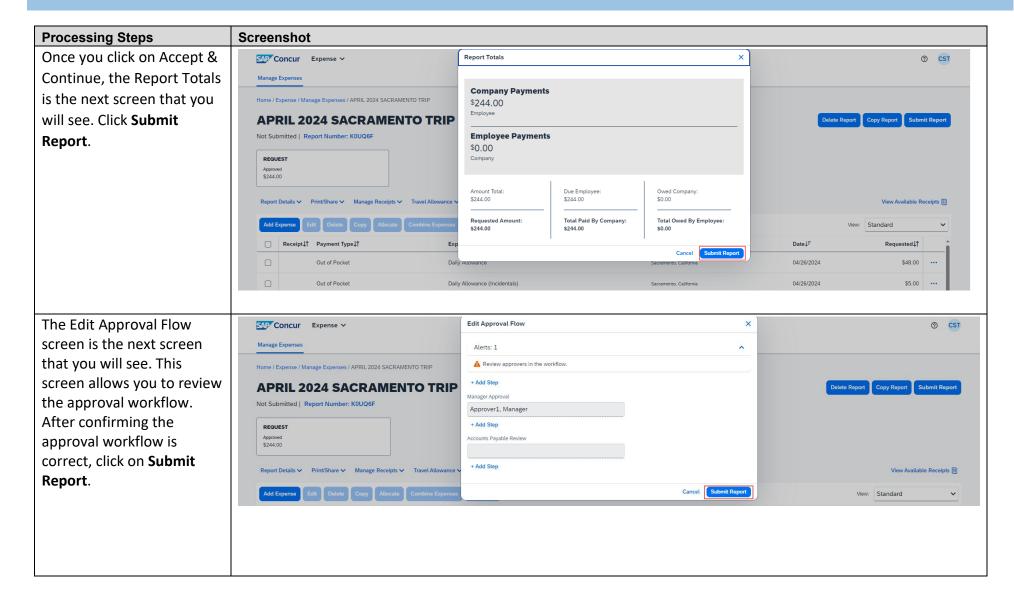

### **Creating a New Report with Travel Allowance**

| Processing Steps                                                                         | Screenshot                                                                                                                                                    |                                   |                                 |                             |                                 |                                    |                                                             |
|------------------------------------------------------------------------------------------|---------------------------------------------------------------------------------------------------------------------------------------------------------------|-----------------------------------|---------------------------------|-----------------------------|---------------------------------|------------------------------------|-------------------------------------------------------------|
| The Travel Allowance page will appear. This area is for meal and incidental adjustments. | Travel Allowance  Adjustments  Here you can declare any free meals received to reduce your dayour company policy guidelines.  View: Adjustments  Show Filters | ily allowance. You can also clair | m additional allowances, for ex | ample if you stayed overnig | ht with friends or family. Days | can be excluded from your trip, fo | × ver example if you are on personal leave. Always refer to |
|                                                                                          | Date/Location                                                                                                                                                 | Exclude Day                       | Breakfast                       | Lunch                       | Dinner                          | Lodging                            | Reimbursement Amount 🚱                                      |
| <b>NOTE</b> : Please disregard the                                                       | All Days<br>Dates: 5                                                                                                                                          |                                   |                                 |                             |                                 |                                    |                                                             |
| Lodging area on this screen. Although it appears as an                                   | Mon, 04/22/2024<br>Sacramento, UNITED STATES                                                                                                                  |                                   |                                 |                             |                                 |                                    | \$53.00                                                     |
| option, selecting a box in                                                               | Tue, 04/23/2024<br>Sacramento, UNITED STATES                                                                                                                  | <b>~</b>                          |                                 |                             |                                 |                                    |                                                             |
| the Lodging column has no effect on the                                                  | Wed, 04/24/2024<br>Sacramento, UNITED STATES                                                                                                                  |                                   |                                 |                             |                                 |                                    | \$69.00                                                     |
| Reimbursement Amount as                                                                  | Thu, 04/25/2024<br>Sacramento, UNITED STATES                                                                                                                  |                                   |                                 |                             |                                 |                                    | \$69.00                                                     |
| it is not part of the Travel Allowance.                                                  | Fri, 04/26/2024<br>Sacramento, UNITED STATES                                                                                                                  |                                   |                                 |                             |                                 |                                    | \$53.00                                                     |
|                                                                                          |                                                                                                                                                               |                                   |                                 |                             |                                 |                                    | Total: \$244.00                                             |
|                                                                                          |                                                                                                                                                               |                                   |                                 |                             |                                 |                                    |                                                             |
|                                                                                          |                                                                                                                                                               |                                   |                                 |                             |                                 |                                    | Cancel Finish                                               |

| Processing Steps                     | Screenshot                                                                                     |                                                                                                                                                                                                                                                                                   |           |       |        |         |                        |  |  |  |  |  |
|--------------------------------------|------------------------------------------------------------------------------------------------|-----------------------------------------------------------------------------------------------------------------------------------------------------------------------------------------------------------------------------------------------------------------------------------|-----------|-------|--------|---------|------------------------|--|--|--|--|--|
| Please note that the                 | Travel Allowance                                                                               |                                                                                                                                                                                                                                                                                   |           |       |        |         | ×                      |  |  |  |  |  |
| Reimbursement Amount is              | Adjustments                                                                                    |                                                                                                                                                                                                                                                                                   |           |       |        |         |                        |  |  |  |  |  |
| less for the first and last          | Here you can declare any free meals received to reduce your da your company policy guidelines. | Here you can declare any free meals received to reduce your daily allowance. You can also claim additional allowances, for example if you stayed overnight with friends or family. Days can be excluded from your trip, for example if you are on personal leave. Always refer to |           |       |        |         |                        |  |  |  |  |  |
| day of travel than the other         | View: Adjustments ✓ Show Filters                                                               |                                                                                                                                                                                                                                                                                   |           |       |        |         |                        |  |  |  |  |  |
| days. For these specific             | Date/Location                                                                                  | Exclude Day                                                                                                                                                                                                                                                                       | Breakfast | Lunch | Dinner | Lodging | Reimbursement Amount ② |  |  |  |  |  |
| days, the traveler will              | All Days<br>Dates: 5                                                                           |                                                                                                                                                                                                                                                                                   |           |       |        |         |                        |  |  |  |  |  |
| receive 75% of the per               | Mon, 04/22/2024                                                                                |                                                                                                                                                                                                                                                                                   |           |       |        |         |                        |  |  |  |  |  |
| diem value. Once the Travel          | Sacramento, UNITED STATES                                                                      |                                                                                                                                                                                                                                                                                   |           |       |        |         | \$53.00                |  |  |  |  |  |
| Allowances are reviewed              | Tue, 04/23/2024 Sacramento, UNITED STATES                                                      | <b>✓</b>                                                                                                                                                                                                                                                                          |           |       |        |         |                        |  |  |  |  |  |
| for accuracy, click <b>Finish</b> in | Wed. 04/24/2024                                                                                |                                                                                                                                                                                                                                                                                   |           |       |        |         |                        |  |  |  |  |  |
| the bottom right corner.             | Sacramento, UNITED STATES                                                                      |                                                                                                                                                                                                                                                                                   |           |       | U      |         | \$69.00                |  |  |  |  |  |
| Note: The \$5 incidental             | Thu, 04/25/2024<br>Sacramento, UNITED STATES                                                   |                                                                                                                                                                                                                                                                                   |           |       |        |         | \$69.00                |  |  |  |  |  |
| reimbursed per travel day            | Fri, 04/26/2024<br>Sacramento, UNITED STATES                                                   |                                                                                                                                                                                                                                                                                   |           |       |        |         | \$53.00                |  |  |  |  |  |
| is not reduced by 75%.               |                                                                                                |                                                                                                                                                                                                                                                                                   |           |       |        |         | Total: \$244.00        |  |  |  |  |  |
|                                      |                                                                                                |                                                                                                                                                                                                                                                                                   |           |       |        |         |                        |  |  |  |  |  |
|                                      |                                                                                                |                                                                                                                                                                                                                                                                                   |           |       |        |         | Cancel Finish          |  |  |  |  |  |