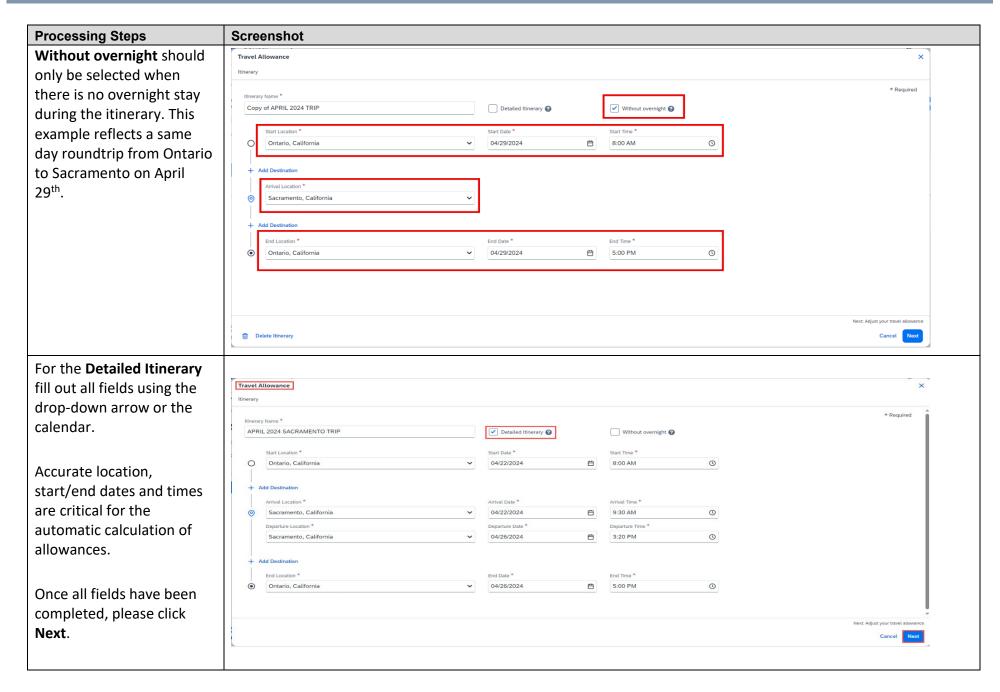

| Processing Steps          | Screenshot          |                                          |
|---------------------------|---------------------|------------------------------------------|
| The required fields are   | Required Field Name | <u>Description</u>                       |
| displayed and detailed on | Itinerary Name      | Defaults to the Request/Trip Name        |
| the right.                | Start Location      | City of Departure (Origin of the Trip)   |
|                           | Start Date          | Date Trip Starts                         |
|                           | Start Time          | Time Transportation Departs              |
|                           | Arrival Location    | City of Arrival                          |
|                           | Arrival Date        | Date of Arrival at Travel Destination    |
|                           | Arrival Time        | Time of Arrival at Travel Destination    |
|                           | Departure Location  | City of Departure                        |
|                           | Departure Date      | Date Transportation Departs              |
|                           | Departure Time      | Time Transportation Departs              |
|                           | End Location        | City of Arrival (End of the Trip)        |
|                           | End Date            | Date of Arrival at the Final Destination |
|                           | End Time            | Time Transportation Arrives              |
|                           |                     |                                          |