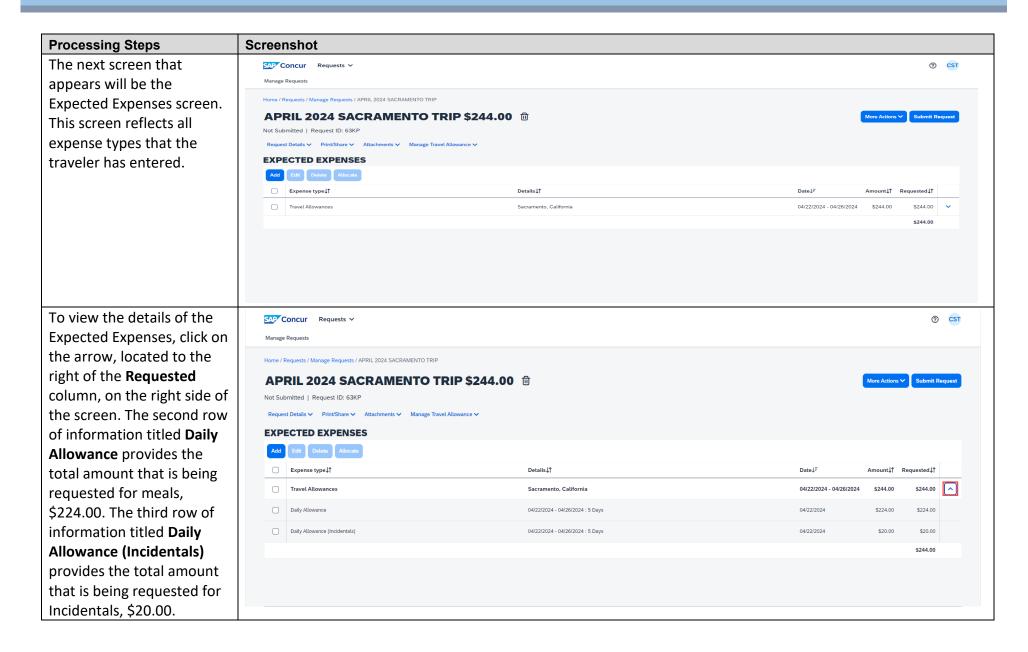

| Processing Steps                                                                                            | Screenshot                                                                                                                                                                                                                                                                                                        |             |           |       |        |         |                        |  |  |  |
|-------------------------------------------------------------------------------------------------------------|-------------------------------------------------------------------------------------------------------------------------------------------------------------------------------------------------------------------------------------------------------------------------------------------------------------------|-------------|-----------|-------|--------|---------|------------------------|--|--|--|
| The <b>Travel Allowance</b> page                                                                            | Travel Allowance ×                                                                                                                                                                                                                                                                                                |             |           |       |        |         |                        |  |  |  |
| will appear. This area is for                                                                               | Adjustments                                                                                                                                                                                                                                                                                                       |             |           |       |        |         |                        |  |  |  |
| meal and incidental                                                                                         | Here you can declare any free meals received to reduce your daily allowance. You can also claim additional allowances, for example if you stayed overnight with friends or family. Days can be excluded from your trip, for example if you are on personal leave. Always refer to your company policy guidelines. |             |           |       |        |         |                        |  |  |  |
| adjustments.                                                                                                | View: Adjustments ✓ Show Filters                                                                                                                                                                                                                                                                                  |             |           |       |        |         |                        |  |  |  |
|                                                                                                             | Date/Location                                                                                                                                                                                                                                                                                                     | Exclude Day | Breakfast | Lunch | Dinner | Lodging | Reimbursement Amount ② |  |  |  |
| Examples of Adjustments:                                                                                    | All Days<br>Dates: 5                                                                                                                                                                                                                                                                                              |             |           |       |        |         |                        |  |  |  |
| Meals provided by a conference or personal                                                                  | Mon, 04/22/2024<br>Sacramento, UNITED STATES                                                                                                                                                                                                                                                                      |             |           |       |        |         | \$53.00                |  |  |  |
| days taken during the travel                                                                                | Tue, 04/23/2024<br>Sacramento, UNITED STATES                                                                                                                                                                                                                                                                      |             |           |       |        |         | \$69.00                |  |  |  |
| period. See travel allowance adjustment                                                                     | Wed, 04/24/2024<br>Sacramento, UNITED STATES                                                                                                                                                                                                                                                                      |             |           |       |        |         | \$69.00                |  |  |  |
| examples in <b>Appendix A</b> .                                                                             | Thu, 04/25/2024<br>Sacramento, UNITED STATES                                                                                                                                                                                                                                                                      |             |           |       |        |         | \$69.00                |  |  |  |
|                                                                                                             | Fri, 04/26/2024<br>Sacramento, UNITED STATES                                                                                                                                                                                                                                                                      |             |           |       |        |         | \$53.00                |  |  |  |
| <b>NOTE</b> : Please disregard the                                                                          |                                                                                                                                                                                                                                                                                                                   |             |           |       |        |         | Total: \$313.00        |  |  |  |
| Lodging area on this                                                                                        |                                                                                                                                                                                                                                                                                                                   |             |           |       |        |         |                        |  |  |  |
| screen. Although it appears as an option, selecting a box in the <b>Lodging</b> column has no effect on the | Back .                                                                                                                                                                                                                                                                                                            |             |           |       |        |         | Cancel Finish          |  |  |  |
| Reimbursement Amount as                                                                                     |                                                                                                                                                                                                                                                                                                                   |             |           |       |        |         |                        |  |  |  |
| it is not part of the <b>Travel</b>                                                                         |                                                                                                                                                                                                                                                                                                                   |             |           |       |        |         |                        |  |  |  |
| Allowance.                                                                                                  |                                                                                                                                                                                                                                                                                                                   |             |           |       |        |         |                        |  |  |  |

| Processing Steps                                         | Screenshot                                                                            |                                        |                                |                            |                                 |                                        |                                                           |
|----------------------------------------------------------|---------------------------------------------------------------------------------------|----------------------------------------|--------------------------------|----------------------------|---------------------------------|----------------------------------------|-----------------------------------------------------------|
| Please note that the                                     | Travel Allowance                                                                      |                                        |                                |                            |                                 |                                        | ×                                                         |
| Reimbursement Amount is                                  | Adjustments                                                                           |                                        |                                |                            |                                 |                                        |                                                           |
| less for the first and last                              | Here you can declare any free meals received to reduce you company policy guidelines. | ır daily allowance. You can also clain | additional allowances, for exa | mple if you stayed overnig | ht with friends or family. Days | can be excluded from your trip, for ex | xample if you are on personal leave. Always refer to your |
| day of travel than the other                             | View: Adjustments ✓ Show Filters                                                      |                                        |                                |                            |                                 |                                        |                                                           |
| days. For these specific                                 | Date/Location                                                                         | Exclude Day                            | Breakfast                      | Lunch                      | Dinner                          | Lodging                                | Reimbursement Amount @                                    |
| days, the traveler will                                  | All Days<br>Dates: 5                                                                  |                                        |                                |                            |                                 |                                        |                                                           |
| receive 75% of the per diem value.                       | Mon, 04/22/2024<br>Sacramento, UNITED STATES                                          |                                        |                                |                            |                                 |                                        | \$53.00                                                   |
| <b>Note:</b> The \$5 incidentals                         | Tue, 04/23/2024<br>Sacramento, UNITED STATES                                          |                                        |                                |                            |                                 |                                        | \$69.00                                                   |
| remain the same from the                                 | Wed, 04/24/2024<br>Sacramento, UNITED STATES                                          |                                        |                                |                            |                                 |                                        | \$69.00                                                   |
| first to the final travel day and is not affected by the | Thu, 04/25/2024<br>Sacramento, UNITED STATES                                          |                                        |                                |                            |                                 |                                        | \$69.00                                                   |
| 75% factor.                                              | Fri, 04/26/2024<br>Sacramento, UNITED STATES                                          |                                        |                                |                            |                                 |                                        | \$53.00                                                   |
|                                                          |                                                                                       |                                        |                                |                            |                                 |                                        | Total: \$313.00                                           |
|                                                          |                                                                                       |                                        |                                |                            |                                 |                                        |                                                           |
|                                                          | Back                                                                                  |                                        |                                |                            |                                 |                                        | Cancel                                                    |
|                                                          |                                                                                       |                                        |                                |                            |                                 |                                        |                                                           |