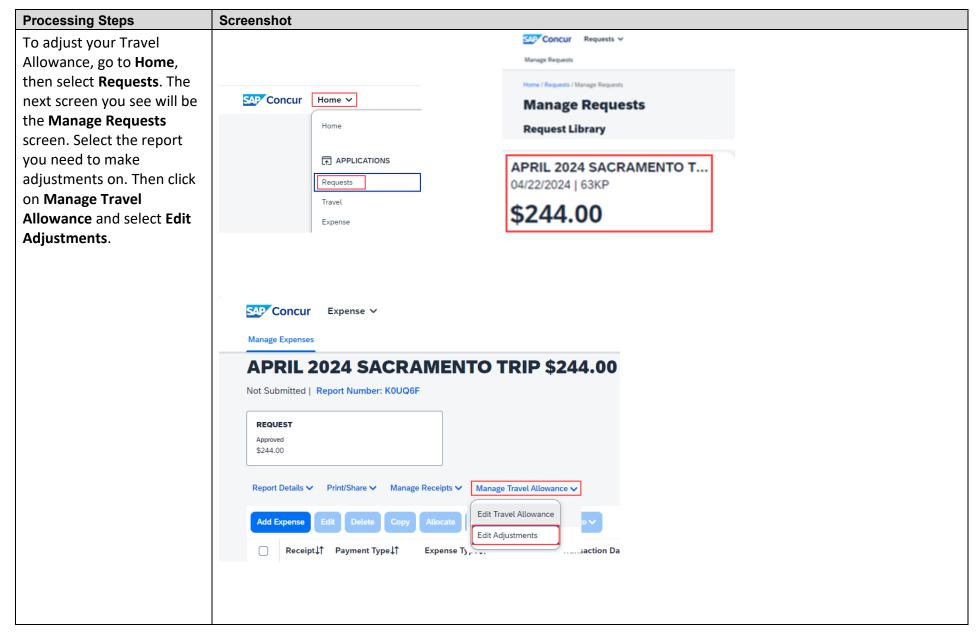

### **Creating a New Travel Request with Travel Allowance**

| Processing Steps             | Screenshot                                |                                          |  |  |  |  |
|------------------------------|-------------------------------------------|------------------------------------------|--|--|--|--|
| The required fields are      | Required Field Name                       | <u>Description</u>                       |  |  |  |  |
| displayed and detailed on    | Request Policy                            | CPP-State Travel Request Policy-NIT      |  |  |  |  |
| the right.                   | Request/Trip Name                         | Include the Trip Purpose and Destination |  |  |  |  |
|                              | Request/Trip Start Date                   | Select Date from Calendar                |  |  |  |  |
| *Please select country if    | Request/Trip End Date                     | Select Date from Calendar                |  |  |  |  |
| international travel.        | Destination City                          | City Traveling To                        |  |  |  |  |
|                              | Destination State                         | State Traveling To                       |  |  |  |  |
| **Yes - if any personal      | Destination Country*                      | Defaults to United States                |  |  |  |  |
| leave is taken while on      | Traveler Type                             | Select Faculty or Staff                  |  |  |  |  |
| official travel status, the  | Trip Type (Options)                       | In-State: Within California              |  |  |  |  |
| dates of personal leave      |                                           | Out-Of-State: Domestic Travel            |  |  |  |  |
| must be specified. Ex.       |                                           | International: Travel Outside of the US  |  |  |  |  |
| Vacation Day (any day        | Division                                  | Select the Division                      |  |  |  |  |
| outside of your travel for   | Request/Trip Purpose                      | Select the Purpose of the Trip           |  |  |  |  |
| work).                       | Does This Trip Contain Personal Travel**? | Select Yes or No                         |  |  |  |  |
| ¹These fields are related to | Is Faculty Classroom Coverage Required?   | Select Yes or No                         |  |  |  |  |
| the chartfield string.       | Fund                                      | Select the Correct Fund                  |  |  |  |  |
| the charmela string.         | Destination State                         | State Traveling To                       |  |  |  |  |
|                              | Department <sup>1</sup>                   | Select the Correct Department            |  |  |  |  |
|                              | Program <sup>1</sup>                      | Select the Correct Program               |  |  |  |  |
|                              | Class <sup>1</sup>                        | Select the Correct Class                 |  |  |  |  |
|                              | Project <sup>1</sup>                      | Select the Correct Project               |  |  |  |  |
|                              |                                           |                                          |  |  |  |  |
|                              |                                           |                                          |  |  |  |  |
|                              |                                           |                                          |  |  |  |  |
|                              |                                           |                                          |  |  |  |  |
|                              |                                           |                                          |  |  |  |  |
|                              |                                           |                                          |  |  |  |  |
|                              |                                           |                                          |  |  |  |  |

| Processing Steps          | Screenshot          |                                          |
|---------------------------|---------------------|------------------------------------------|
| The required fields are   | Required Field Name | <u>Description</u>                       |
| displayed and detailed on | Itinerary Name      | Defaults to the Request/Trip Name        |
| the right.                | Start Location      | City of Departure (Origin of the Trip)   |
|                           | Start Date          | Date Trip Starts                         |
|                           | Start Time          | Time Transportation Departs              |
|                           | Arrival Location    | City of Arrival                          |
|                           | Arrival Date        | Date of Arrival at Travel Destination    |
|                           | Arrival Time        | Time of Arrival at Travel Destination    |
|                           | Departure Location  | City of Departure                        |
|                           | Departure Date      | Date Transportation Departs              |
|                           | Departure Time      | Time Transportation Departs              |
|                           | End Location        | City of Arrival (End of the Trip)        |
|                           | End Date            | Date of Arrival at the Final Destination |
|                           | End Time            | Time Transportation Arrives              |
|                           |                     |                                          |

| Processing Steps                                                                                            | Screenshot                                                                                                                                                                                                                                                                                                        |             |           |       |        |         |                        |  |  |  |
|-------------------------------------------------------------------------------------------------------------|-------------------------------------------------------------------------------------------------------------------------------------------------------------------------------------------------------------------------------------------------------------------------------------------------------------------|-------------|-----------|-------|--------|---------|------------------------|--|--|--|
| The <b>Travel Allowance</b> page                                                                            | Travel Allowance ×                                                                                                                                                                                                                                                                                                |             |           |       |        |         |                        |  |  |  |
| will appear. This area is for                                                                               | Adjustments                                                                                                                                                                                                                                                                                                       |             |           |       |        |         |                        |  |  |  |
| meal and incidental                                                                                         | Here you can declare any free meals received to reduce your daily allowance. You can also claim additional allowances, for example if you stayed overnight with friends or family. Days can be excluded from your trip, for example if you are on personal leave. Always refer to your company policy guidelines. |             |           |       |        |         |                        |  |  |  |
| adjustments.                                                                                                | View: Adjustments ✓ Show Filters                                                                                                                                                                                                                                                                                  |             |           |       |        |         |                        |  |  |  |
|                                                                                                             | Date/Location                                                                                                                                                                                                                                                                                                     | Exclude Day | Breakfast | Lunch | Dinner | Lodging | Reimbursement Amount ② |  |  |  |
| Examples of Adjustments:                                                                                    | All Days<br>Dates: 5                                                                                                                                                                                                                                                                                              |             |           |       |        |         |                        |  |  |  |
| Meals provided by a conference or personal                                                                  | Mon, 04/22/2024<br>Sacramento, UNITED STATES                                                                                                                                                                                                                                                                      |             |           |       |        |         | \$53.00                |  |  |  |
| days taken during the travel                                                                                | Tue, 04/23/2024<br>Sacramento, UNITED STATES                                                                                                                                                                                                                                                                      |             |           |       |        |         | \$69.00                |  |  |  |
| period. See travel allowance adjustment                                                                     | Wed, 04/24/2024<br>Sacramento, UNITED STATES                                                                                                                                                                                                                                                                      |             |           |       |        |         | \$69.00                |  |  |  |
| examples in <b>Appendix A</b> .                                                                             | Thu, 04/25/2024<br>Sacramento, UNITED STATES                                                                                                                                                                                                                                                                      |             |           |       |        |         | \$69.00                |  |  |  |
|                                                                                                             | Fri, 04/26/2024<br>Sacramento, UNITED STATES                                                                                                                                                                                                                                                                      |             |           |       |        |         | \$53.00                |  |  |  |
| <b>NOTE</b> : Please disregard the                                                                          |                                                                                                                                                                                                                                                                                                                   |             |           |       |        |         | Total: \$313.00        |  |  |  |
| Lodging area on this                                                                                        |                                                                                                                                                                                                                                                                                                                   |             |           |       |        |         |                        |  |  |  |
| screen. Although it appears as an option, selecting a box in the <b>Lodging</b> column has no effect on the | Back .                                                                                                                                                                                                                                                                                                            |             |           |       |        |         | Cancel Finish          |  |  |  |
| Reimbursement Amount as                                                                                     |                                                                                                                                                                                                                                                                                                                   |             |           |       |        |         |                        |  |  |  |
| it is not part of the <b>Travel</b>                                                                         |                                                                                                                                                                                                                                                                                                                   |             |           |       |        |         |                        |  |  |  |
| Allowance.                                                                                                  |                                                                                                                                                                                                                                                                                                                   |             |           |       |        |         |                        |  |  |  |