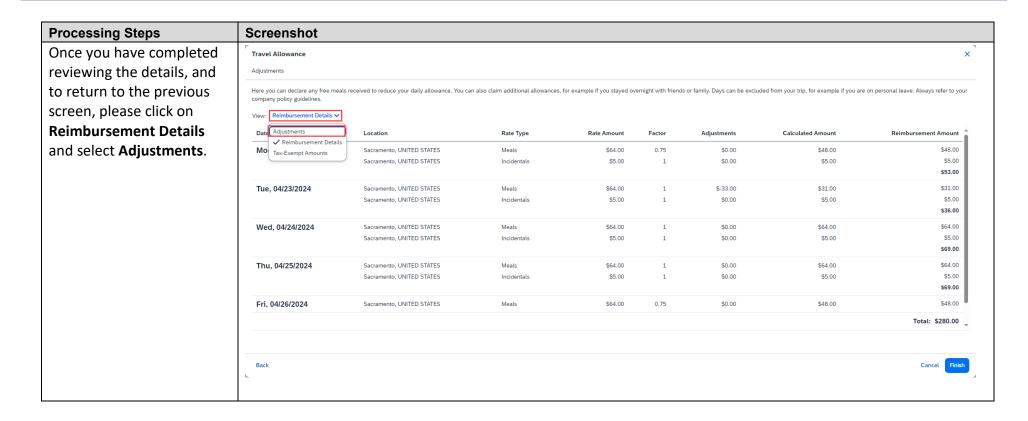

| Processing Steps                          | Screenshot                                                                             |                                     |                                  |                             |                                 |                                         |                                                          |
|-------------------------------------------|----------------------------------------------------------------------------------------|-------------------------------------|----------------------------------|-----------------------------|---------------------------------|-----------------------------------------|----------------------------------------------------------|
| To view the details after                 | Travel Allowance                                                                       |                                     |                                  |                             |                                 |                                         | ×                                                        |
| selecting the boxes for                   | Adjustments                                                                            |                                     |                                  |                             |                                 |                                         |                                                          |
| breakfast and lunch, click                | Here you can declare any free meals received to reduce your company policy guidelines. | laily allowance. You can also clain | n additional allowances, for exa | mple if you stayed overnigh | nt with friends or family. Days | can be excluded from your trip, for exa | ample if you are on personal leave. Always refer to your |
| on <b>Adjustments</b> (located            | View: Adjustments ✓ Show Filters                                                       |                                     |                                  |                             |                                 |                                         |                                                          |
| on the left of the screen)                | Date Adjustments                                                                       | Exclude Day                         | Breakfast                        | Lunch                       | Dinner                          | Lodging                                 | Reimbursement Amount                                     |
| and select <b>Reimbursement Details</b> . | All D Tax-Exempt Amounts Dates.                                                        |                                     |                                  |                             |                                 |                                         |                                                          |
|                                           | Mon, 04/22/2024<br>Sacramento, UNITED STATES                                           |                                     |                                  |                             |                                 |                                         | \$53.00                                                  |
|                                           | Tue, 04/23/2024 Sacramento, UNITED STATES                                              |                                     | <b>✓</b>                         | <b>~</b>                    |                                 |                                         | \$36.00                                                  |
|                                           | Wed, 04/24/2024<br>Sacramento, UNITED STATES                                           |                                     |                                  |                             |                                 |                                         | \$69.00                                                  |
|                                           | Thu, 04/25/2024<br>Sacramento, UNITED STATES                                           |                                     |                                  |                             |                                 |                                         | \$69.00                                                  |
|                                           | Fri, 04/26/2024<br>Sacramento, UNITED STATES                                           |                                     |                                  |                             |                                 |                                         | \$53.00                                                  |
|                                           |                                                                                        |                                     |                                  |                             |                                 |                                         | Total: \$280.00                                          |
|                                           |                                                                                        |                                     |                                  |                             |                                 |                                         |                                                          |
|                                           | Back                                                                                   |                                     |                                  |                             |                                 |                                         | Cancel Finish                                            |
|                                           |                                                                                        |                                     |                                  |                             |                                 |                                         |                                                          |

| Processing Steps             | Screenshot                                                                                                                                                                                                                                                                                                        |                               |             |             |        |             |                   |                          |  |  |  |  |
|------------------------------|-------------------------------------------------------------------------------------------------------------------------------------------------------------------------------------------------------------------------------------------------------------------------------------------------------------------|-------------------------------|-------------|-------------|--------|-------------|-------------------|--------------------------|--|--|--|--|
| As you will see, the         | Travel Allowance                                                                                                                                                                                                                                                                                                  | Travel Allowance              |             |             |        |             |                   |                          |  |  |  |  |
| Reimbursement Amount         | Adjustments                                                                                                                                                                                                                                                                                                       | Adjustments                   |             |             |        |             |                   |                          |  |  |  |  |
| has been reduced by          | Here you can declare any free meals received to reduce your daily allowance. You can also claim additional allowances, for example if you stayed overnight with friends or family. Days can be excluded from your trip, for example if you are on personal leave. Always refer to your company policy guidelines. |                               |             |             |        |             |                   |                          |  |  |  |  |
| \$33.00. The \$5 incidentals | View: Reimbursement Details >                                                                                                                                                                                                                                                                                     | View: Reimbursement Details ✓ |             |             |        |             |                   |                          |  |  |  |  |
| is not affected.             | Date                                                                                                                                                                                                                                                                                                              | Location                      | Rate Type   | Rate Amount | Factor | Adjustments | Calculated Amount | Reimbursement Amount     |  |  |  |  |
|                              | Mon, 04/22/2024                                                                                                                                                                                                                                                                                                   | Sacramento, UNITED STATES     | Meals       | \$64.00     | 0.75   | \$0.00      | \$48.00           | \$48.00                  |  |  |  |  |
|                              |                                                                                                                                                                                                                                                                                                                   | Sacramento, UNITED STATES     | Incidentals | \$5.00      | 1      | \$0.00      | \$5.00            | \$5.00<br><b>\$53.00</b> |  |  |  |  |
|                              | Tue, 04/23/2024                                                                                                                                                                                                                                                                                                   | Sacramento, UNITED STATES     | Meals       | \$64.00     | 1      | \$-33.00    | \$31.00           | \$31.00                  |  |  |  |  |
|                              |                                                                                                                                                                                                                                                                                                                   | Sacramento, UNITED STATES     | Incidentals | \$5.00      | 1      | \$0.00      | \$5.00            | \$5.00<br><b>\$36.00</b> |  |  |  |  |
|                              | Wed, 04/24/2024                                                                                                                                                                                                                                                                                                   | Sacramento, UNITED STATES     | Meals       | \$64.00     | 1      | \$0.00      | \$64.00           | \$64.00                  |  |  |  |  |
|                              |                                                                                                                                                                                                                                                                                                                   | Sacramento, UNITED STATES     | Incidentals | \$5.00      | 1      | \$0.00      | \$5.00            | \$5.00<br>\$69.00        |  |  |  |  |
|                              | Thu, 04/25/2024                                                                                                                                                                                                                                                                                                   | Sacramento, UNITED STATES     | Meals       | \$64.00     | 1      | \$0.00      | \$64.00           | \$64.00                  |  |  |  |  |
|                              |                                                                                                                                                                                                                                                                                                                   | Sacramento, UNITED STATES     | Incidentals | \$5.00      | 1      | \$0.00      | \$5.00            | \$5.00<br><b>\$69.00</b> |  |  |  |  |
|                              | Fri, 04/26/2024                                                                                                                                                                                                                                                                                                   | Sacramento, UNITED STATES     | Meals       | \$64.00     | 0.75   | \$0.00      | \$48.00           | \$48.00                  |  |  |  |  |
|                              |                                                                                                                                                                                                                                                                                                                   |                               |             |             |        |             |                   | Total: \$280.00          |  |  |  |  |
|                              |                                                                                                                                                                                                                                                                                                                   |                               |             |             |        |             |                   |                          |  |  |  |  |
|                              | Back                                                                                                                                                                                                                                                                                                              |                               |             |             |        |             |                   | Cancel Finish            |  |  |  |  |
|                              | k                                                                                                                                                                                                                                                                                                                 |                               |             |             |        |             |                   |                          |  |  |  |  |
|                              |                                                                                                                                                                                                                                                                                                                   |                               |             |             |        |             |                   |                          |  |  |  |  |