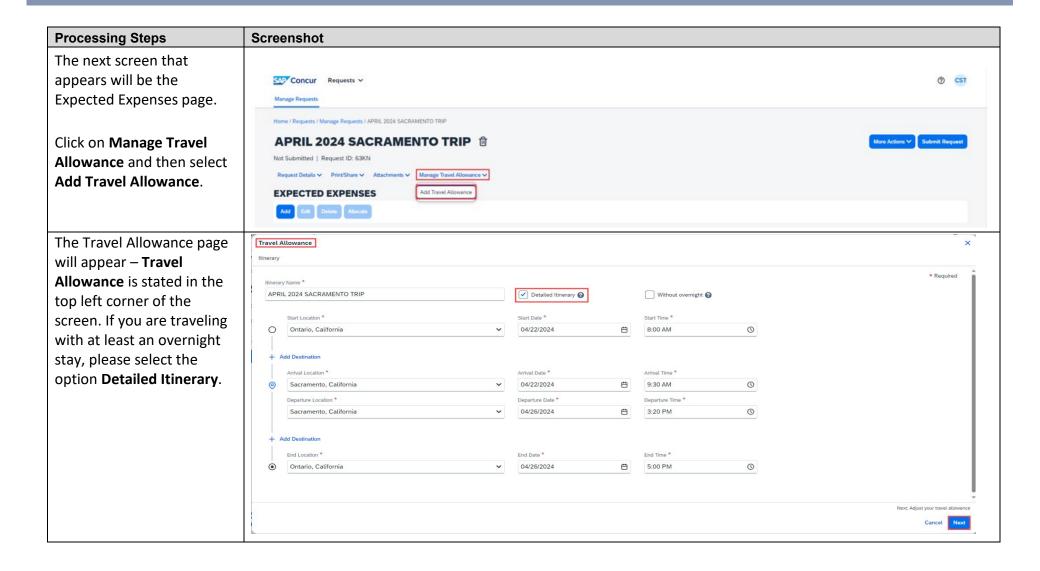

| Processing Steps          | Screenshot          |                                          |
|---------------------------|---------------------|------------------------------------------|
| The required fields are   | Required Field Name | <u>Description</u>                       |
| displayed and detailed on | Itinerary Name      | Defaults to the Request/Trip Name        |
| the right.                | Start Location      | City of Departure (Origin of the Trip)   |
|                           | Start Date          | Date Trip Starts                         |
|                           | Start Time          | Time Transportation Departs              |
|                           | Arrival Location    | City of Arrival                          |
|                           | Arrival Date        | Date of Arrival at Travel Destination    |
|                           | Arrival Time        | Time of Arrival at Travel Destination    |
|                           | Departure Location  | City of Departure                        |
|                           | Departure Date      | Date Transportation Departs              |
|                           | Departure Time      | Time Transportation Departs              |
|                           | End Location        | City of Arrival (End of the Trip)        |
|                           | End Date            | Date of Arrival at the Final Destination |
|                           | End Time            | Time Transportation Arrives              |
|                           |                     |                                          |