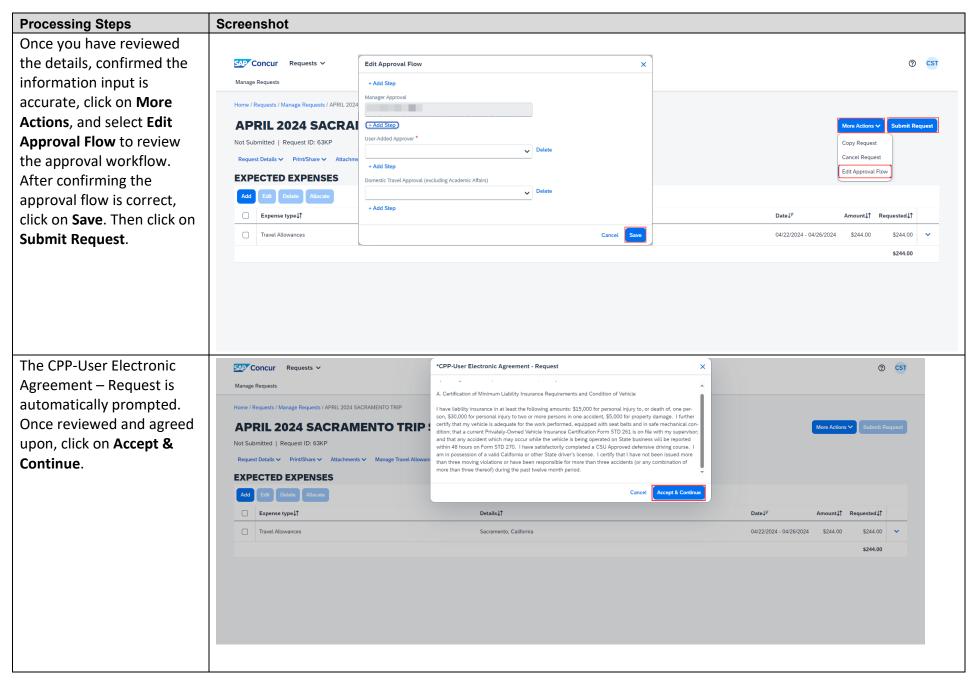

| Processing Steps                                                                                            | Screenshot                                                                                                                                                                                                                                                                                                        |             |           |       |        |         |                        |  |  |  |
|-------------------------------------------------------------------------------------------------------------|-------------------------------------------------------------------------------------------------------------------------------------------------------------------------------------------------------------------------------------------------------------------------------------------------------------------|-------------|-----------|-------|--------|---------|------------------------|--|--|--|
| The <b>Travel Allowance</b> page                                                                            | Travel Allowance ×                                                                                                                                                                                                                                                                                                |             |           |       |        |         |                        |  |  |  |
| will appear. This area is for                                                                               | Adjustments                                                                                                                                                                                                                                                                                                       |             |           |       |        |         |                        |  |  |  |
| meal and incidental                                                                                         | Here you can declare any free meals received to reduce your daily allowance. You can also claim additional allowances, for example if you stayed overnight with friends or family. Days can be excluded from your trip, for example if you are on personal leave. Always refer to your company policy guidelines. |             |           |       |        |         |                        |  |  |  |
| adjustments.                                                                                                | View: Adjustments ✓ Show Filters                                                                                                                                                                                                                                                                                  |             |           |       |        |         |                        |  |  |  |
|                                                                                                             | Date/Location                                                                                                                                                                                                                                                                                                     | Exclude Day | Breakfast | Lunch | Dinner | Lodging | Reimbursement Amount ② |  |  |  |
| Examples of Adjustments:                                                                                    | All Days<br>Dates: 5                                                                                                                                                                                                                                                                                              |             |           |       |        |         |                        |  |  |  |
| Meals provided by a conference or personal                                                                  | Mon, 04/22/2024<br>Sacramento, UNITED STATES                                                                                                                                                                                                                                                                      |             |           |       |        |         | \$53.00                |  |  |  |
| days taken during the travel                                                                                | Tue, 04/23/2024<br>Sacramento, UNITED STATES                                                                                                                                                                                                                                                                      |             |           |       |        |         | \$69.00                |  |  |  |
| period. See travel allowance adjustment                                                                     | Wed, 04/24/2024<br>Sacramento, UNITED STATES                                                                                                                                                                                                                                                                      |             |           |       |        |         | \$69.00                |  |  |  |
| examples in <b>Appendix A</b> .                                                                             | Thu, 04/25/2024<br>Sacramento, UNITED STATES                                                                                                                                                                                                                                                                      |             |           |       |        |         | \$69.00                |  |  |  |
|                                                                                                             | Fri, 04/26/2024<br>Sacramento, UNITED STATES                                                                                                                                                                                                                                                                      |             |           |       |        |         | \$53.00                |  |  |  |
| <b>NOTE</b> : Please disregard the                                                                          |                                                                                                                                                                                                                                                                                                                   |             |           |       |        |         | Total: \$313.00        |  |  |  |
| Lodging area on this                                                                                        |                                                                                                                                                                                                                                                                                                                   |             |           |       |        |         |                        |  |  |  |
| screen. Although it appears as an option, selecting a box in the <b>Lodging</b> column has no effect on the | Back .                                                                                                                                                                                                                                                                                                            |             |           |       |        |         | Cancel Finish          |  |  |  |
| Reimbursement Amount as                                                                                     |                                                                                                                                                                                                                                                                                                                   |             |           |       |        |         |                        |  |  |  |
| it is not part of the <b>Travel</b>                                                                         |                                                                                                                                                                                                                                                                                                                   |             |           |       |        |         |                        |  |  |  |
| Allowance.                                                                                                  |                                                                                                                                                                                                                                                                                                                   |             |           |       |        |         |                        |  |  |  |

| Processing Steps                                         | Screenshot                                                                            |                                        |                                |                            |                                 |                                        |                                                           |
|----------------------------------------------------------|---------------------------------------------------------------------------------------|----------------------------------------|--------------------------------|----------------------------|---------------------------------|----------------------------------------|-----------------------------------------------------------|
| Please note that the                                     | Travel Allowance                                                                      |                                        |                                |                            |                                 |                                        | ×                                                         |
| Reimbursement Amount is                                  | Adjustments                                                                           |                                        |                                |                            |                                 |                                        |                                                           |
| less for the first and last                              | Here you can declare any free meals received to reduce you company policy guidelines. | ır daily allowance. You can also clain | additional allowances, for exa | mple if you stayed overnig | ht with friends or family. Days | can be excluded from your trip, for ex | xample if you are on personal leave. Always refer to your |
| day of travel than the other                             | View: Adjustments ✓ Show Filters                                                      |                                        |                                |                            |                                 |                                        |                                                           |
| days. For these specific                                 | Date/Location                                                                         | Exclude Day                            | Breakfast                      | Lunch                      | Dinner                          | Lodging                                | Reimbursement Amount @                                    |
| days, the traveler will                                  | All Days<br>Dates: 5                                                                  |                                        |                                |                            |                                 |                                        |                                                           |
| receive 75% of the per diem value.                       | Mon, 04/22/2024<br>Sacramento, UNITED STATES                                          |                                        |                                |                            |                                 |                                        | \$53.00                                                   |
| <b>Note:</b> The \$5 incidentals                         | Tue, 04/23/2024<br>Sacramento, UNITED STATES                                          |                                        |                                |                            |                                 |                                        | \$69.00                                                   |
| remain the same from the                                 | Wed, 04/24/2024<br>Sacramento, UNITED STATES                                          |                                        |                                |                            |                                 |                                        | \$69.00                                                   |
| first to the final travel day and is not affected by the | Thu, 04/25/2024<br>Sacramento, UNITED STATES                                          |                                        |                                |                            |                                 |                                        | \$69.00                                                   |
| 75% factor.                                              | Fri, 04/26/2024<br>Sacramento, UNITED STATES                                          |                                        |                                |                            |                                 |                                        | \$53.00                                                   |
|                                                          |                                                                                       |                                        |                                |                            |                                 |                                        | Total: \$313.00                                           |
|                                                          |                                                                                       |                                        |                                |                            |                                 |                                        |                                                           |
|                                                          | Back                                                                                  |                                        |                                |                            |                                 |                                        | Cancel                                                    |
|                                                          |                                                                                       |                                        |                                |                            |                                 |                                        |                                                           |

| Processing Steps                     | Screenshot                                                                                                                                                                                                                                                                                                        |             |           |       |        |         |                        |  |  |  |
|--------------------------------------|-------------------------------------------------------------------------------------------------------------------------------------------------------------------------------------------------------------------------------------------------------------------------------------------------------------------|-------------|-----------|-------|--------|---------|------------------------|--|--|--|
| Once all adjustments have            | Travel Allowance                                                                                                                                                                                                                                                                                                  |             |           |       |        |         | ×                      |  |  |  |
| been completed, please               | Adjustments                                                                                                                                                                                                                                                                                                       |             |           |       |        |         |                        |  |  |  |
| click <b>Finish</b> , located at the | Here you can declare any free meals received to reduce your daily allowance. You can also claim additional allowances, for example if you stayed overnight with friends or family. Days can be excluded from your trip, for example if you are on personal leave. Always refer to your company policy guidelines. |             |           |       |        |         |                        |  |  |  |
| bottom right corner of the           | View: Adjustments ✓ Show Filters                                                                                                                                                                                                                                                                                  |             |           |       |        |         |                        |  |  |  |
| screen.                              | Date/Location                                                                                                                                                                                                                                                                                                     | Exclude Day | Breakfast | Lunch | Dinner | Lodging | Reimbursement Amount 🕜 |  |  |  |
|                                      | All Days<br>Dates: 5                                                                                                                                                                                                                                                                                              |             |           |       |        |         |                        |  |  |  |
|                                      | Mon, 04/22/2024<br>Sacramento, UNITED STATES                                                                                                                                                                                                                                                                      |             |           |       |        |         | \$53.00                |  |  |  |
|                                      | Tue, 04/23/2024 Sacramento, UNITED STATES                                                                                                                                                                                                                                                                         | <b>V</b>    |           |       |        |         |                        |  |  |  |
|                                      | Wed, 04/24/2024<br>Sacramento, UNITED STATES                                                                                                                                                                                                                                                                      |             |           |       |        |         | \$69.00                |  |  |  |
|                                      | Thu, 04/25/2024<br>Sacramento, UNITED STATES                                                                                                                                                                                                                                                                      |             |           |       |        |         | \$69.00                |  |  |  |
|                                      | Fri, 04/26/2024<br>Sacramento, UNITED STATES                                                                                                                                                                                                                                                                      |             |           |       |        |         | \$53.00                |  |  |  |
|                                      |                                                                                                                                                                                                                                                                                                                   |             |           |       |        |         | Total: \$244.00        |  |  |  |
|                                      | Back                                                                                                                                                                                                                                                                                                              |             |           |       |        |         | Cancel                 |  |  |  |