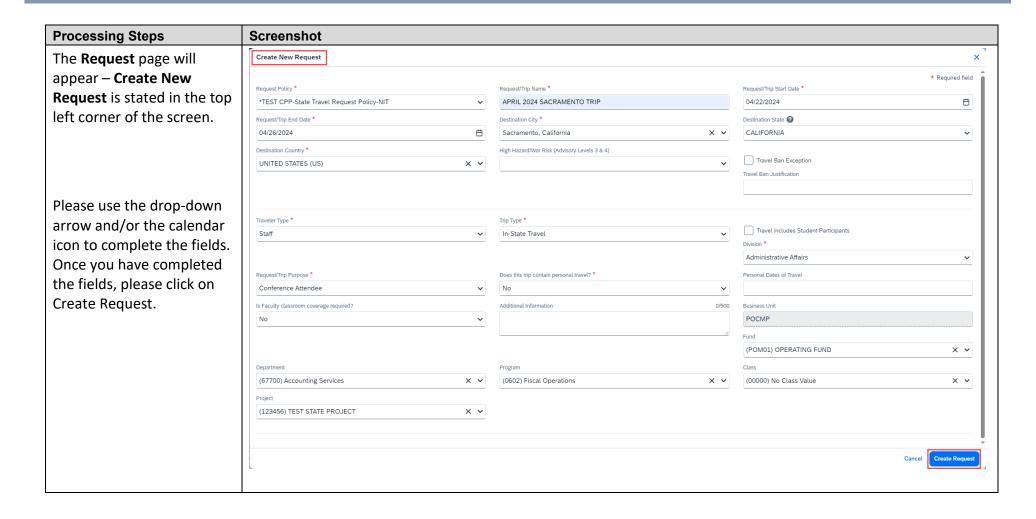

### **Creating a New Travel Request with Travel Allowance**

| Processing Steps             | Screenshot                                |                                          |  |  |  |  |
|------------------------------|-------------------------------------------|------------------------------------------|--|--|--|--|
| The required fields are      | Required Field Name                       | <u>Description</u>                       |  |  |  |  |
| displayed and detailed on    | Request Policy                            | CPP-State Travel Request Policy-NIT      |  |  |  |  |
| the right.                   | Request/Trip Name                         | Include the Trip Purpose and Destination |  |  |  |  |
|                              | Request/Trip Start Date                   | Select Date from Calendar                |  |  |  |  |
| *Please select country if    | Request/Trip End Date                     | Select Date from Calendar                |  |  |  |  |
| international travel.        | Destination City                          | City Traveling To                        |  |  |  |  |
|                              | Destination State                         | State Traveling To                       |  |  |  |  |
| **Yes - if any personal      | Destination Country*                      | Defaults to United States                |  |  |  |  |
| leave is taken while on      | Traveler Type                             | Select Faculty or Staff                  |  |  |  |  |
| official travel status, the  | Trip Type (Options)                       | In-State: Within California              |  |  |  |  |
| dates of personal leave      |                                           | Out-Of-State: Domestic Travel            |  |  |  |  |
| must be specified. Ex.       |                                           | International: Travel Outside of the US  |  |  |  |  |
| Vacation Day (any day        | Division                                  | Select the Division                      |  |  |  |  |
| outside of your travel for   | Request/Trip Purpose                      | Select the Purpose of the Trip           |  |  |  |  |
| work).                       | Does This Trip Contain Personal Travel**? | Select Yes or No                         |  |  |  |  |
| ¹These fields are related to | Is Faculty Classroom Coverage Required?   | Select Yes or No                         |  |  |  |  |
| the chartfield string.       | Fund                                      | Select the Correct Fund                  |  |  |  |  |
| the charmela string.         | Destination State                         | State Traveling To                       |  |  |  |  |
|                              | Department <sup>1</sup>                   | Select the Correct Department            |  |  |  |  |
|                              | Program <sup>1</sup>                      | Select the Correct Program               |  |  |  |  |
|                              | Class <sup>1</sup>                        | Select the Correct Class                 |  |  |  |  |
|                              | Project <sup>1</sup>                      | Select the Correct Project               |  |  |  |  |
|                              |                                           |                                          |  |  |  |  |
|                              |                                           |                                          |  |  |  |  |
|                              |                                           |                                          |  |  |  |  |
|                              |                                           |                                          |  |  |  |  |
|                              |                                           |                                          |  |  |  |  |
|                              |                                           |                                          |  |  |  |  |
|                              |                                           |                                          |  |  |  |  |