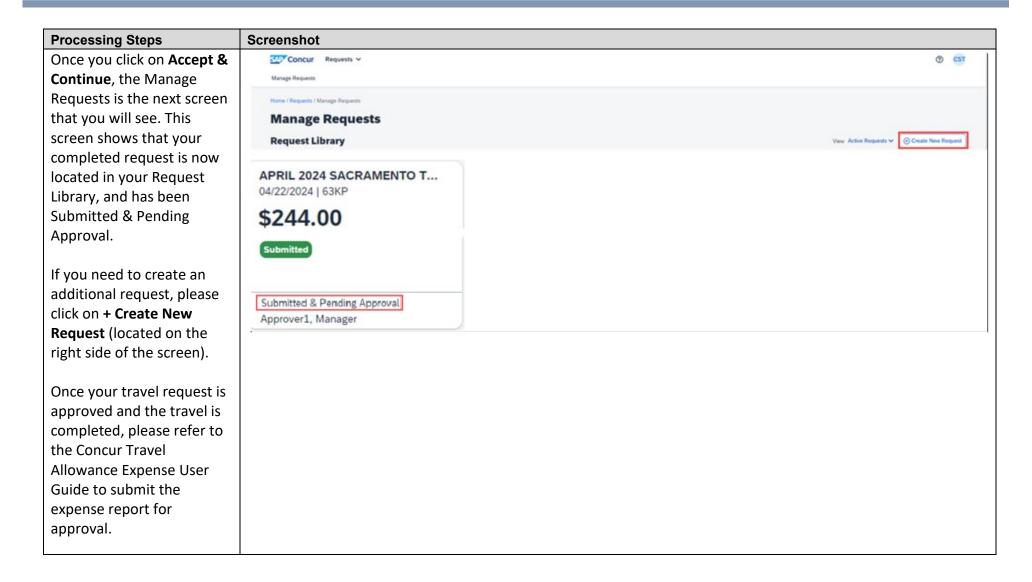

| Processing Steps                                                                                            | Screenshot                                                                                                                                                                                                                                                                                                        |             |           |       |        |         |                        |  |  |  |
|-------------------------------------------------------------------------------------------------------------|-------------------------------------------------------------------------------------------------------------------------------------------------------------------------------------------------------------------------------------------------------------------------------------------------------------------|-------------|-----------|-------|--------|---------|------------------------|--|--|--|
| The <b>Travel Allowance</b> page                                                                            | Travel Allowance ×                                                                                                                                                                                                                                                                                                |             |           |       |        |         |                        |  |  |  |
| will appear. This area is for                                                                               | Adjustments                                                                                                                                                                                                                                                                                                       |             |           |       |        |         |                        |  |  |  |
| meal and incidental                                                                                         | Here you can declare any free meals received to reduce your daily allowance. You can also claim additional allowances, for example if you stayed overnight with friends or family. Days can be excluded from your trip, for example if you are on personal leave. Always refer to your company policy guidelines. |             |           |       |        |         |                        |  |  |  |
| adjustments.                                                                                                | View: Adjustments ✓ Show Filters                                                                                                                                                                                                                                                                                  |             |           |       |        |         |                        |  |  |  |
|                                                                                                             | Date/Location                                                                                                                                                                                                                                                                                                     | Exclude Day | Breakfast | Lunch | Dinner | Lodging | Reimbursement Amount ② |  |  |  |
| Examples of Adjustments:                                                                                    | All Days<br>Dates: 5                                                                                                                                                                                                                                                                                              |             |           |       |        |         |                        |  |  |  |
| Meals provided by a conference or personal                                                                  | Mon, 04/22/2024<br>Sacramento, UNITED STATES                                                                                                                                                                                                                                                                      |             |           |       |        |         | \$53.00                |  |  |  |
| days taken during the travel                                                                                | Tue, 04/23/2024<br>Sacramento, UNITED STATES                                                                                                                                                                                                                                                                      |             |           |       |        |         | \$69.00                |  |  |  |
| period. See travel allowance adjustment                                                                     | Wed, 04/24/2024<br>Sacramento, UNITED STATES                                                                                                                                                                                                                                                                      |             |           |       |        |         | \$69.00                |  |  |  |
| examples in <b>Appendix A</b> .                                                                             | Thu, 04/25/2024<br>Sacramento, UNITED STATES                                                                                                                                                                                                                                                                      |             |           |       |        |         | \$69.00                |  |  |  |
|                                                                                                             | Fri, 04/26/2024<br>Sacramento, UNITED STATES                                                                                                                                                                                                                                                                      |             |           |       |        |         | \$53.00                |  |  |  |
| <b>NOTE</b> : Please disregard the                                                                          |                                                                                                                                                                                                                                                                                                                   |             |           |       |        |         | Total: \$313.00        |  |  |  |
| Lodging area on this                                                                                        |                                                                                                                                                                                                                                                                                                                   |             |           |       |        |         |                        |  |  |  |
| screen. Although it appears as an option, selecting a box in the <b>Lodging</b> column has no effect on the | Back .                                                                                                                                                                                                                                                                                                            |             |           |       |        |         | Cancel Finish          |  |  |  |
| Reimbursement Amount as                                                                                     |                                                                                                                                                                                                                                                                                                                   |             |           |       |        |         |                        |  |  |  |
| it is not part of the <b>Travel</b>                                                                         |                                                                                                                                                                                                                                                                                                                   |             |           |       |        |         |                        |  |  |  |
| Allowance.                                                                                                  |                                                                                                                                                                                                                                                                                                                   |             |           |       |        |         |                        |  |  |  |

| Processing Steps                                         | Screenshot                                                                            |                                        |                                |                            |                                 |                                        |                                                           |
|----------------------------------------------------------|---------------------------------------------------------------------------------------|----------------------------------------|--------------------------------|----------------------------|---------------------------------|----------------------------------------|-----------------------------------------------------------|
| Please note that the                                     | Travel Allowance                                                                      |                                        |                                |                            |                                 |                                        | ×                                                         |
| Reimbursement Amount is                                  | Adjustments                                                                           |                                        |                                |                            |                                 |                                        |                                                           |
| less for the first and last                              | Here you can declare any free meals received to reduce you company policy guidelines. | ır daily allowance. You can also clain | additional allowances, for exa | mple if you stayed overnig | ht with friends or family. Days | can be excluded from your trip, for ex | xample if you are on personal leave. Always refer to your |
| day of travel than the other                             | View: Adjustments ✓ Show Filters                                                      |                                        |                                |                            |                                 |                                        |                                                           |
| days. For these specific                                 | Date/Location                                                                         | Exclude Day                            | Breakfast                      | Lunch                      | Dinner                          | Lodging                                | Reimbursement Amount @                                    |
| days, the traveler will                                  | All Days<br>Dates: 5                                                                  |                                        |                                |                            |                                 |                                        |                                                           |
| receive 75% of the per diem value.                       | Mon, 04/22/2024<br>Sacramento, UNITED STATES                                          |                                        |                                |                            |                                 |                                        | \$53.00                                                   |
| <b>Note:</b> The \$5 incidentals                         | Tue, 04/23/2024<br>Sacramento, UNITED STATES                                          |                                        |                                |                            |                                 |                                        | \$69.00                                                   |
| remain the same from the                                 | Wed, 04/24/2024<br>Sacramento, UNITED STATES                                          |                                        |                                |                            |                                 |                                        | \$69.00                                                   |
| first to the final travel day and is not affected by the | Thu, 04/25/2024<br>Sacramento, UNITED STATES                                          |                                        |                                |                            |                                 |                                        | \$69.00                                                   |
| 75% factor.                                              | Fri, 04/26/2024<br>Sacramento, UNITED STATES                                          |                                        |                                |                            |                                 |                                        | \$53.00                                                   |
|                                                          |                                                                                       |                                        |                                |                            |                                 |                                        | Total: \$313.00                                           |
|                                                          |                                                                                       |                                        |                                |                            |                                 |                                        |                                                           |
|                                                          | Back                                                                                  |                                        |                                |                            |                                 |                                        | Cancel                                                    |
|                                                          |                                                                                       |                                        |                                |                            |                                 |                                        |                                                           |

| Processing Steps                     | Screenshot                                                                                                                                                                                                                                                                                                        |             |           |       |        |         |                        |  |  |  |
|--------------------------------------|-------------------------------------------------------------------------------------------------------------------------------------------------------------------------------------------------------------------------------------------------------------------------------------------------------------------|-------------|-----------|-------|--------|---------|------------------------|--|--|--|
| Once all adjustments have            | Travel Allowance                                                                                                                                                                                                                                                                                                  |             |           |       |        |         | ×                      |  |  |  |
| been completed, please               | Adjustments                                                                                                                                                                                                                                                                                                       |             |           |       |        |         |                        |  |  |  |
| click <b>Finish</b> , located at the | Here you can declare any free meals received to reduce your daily allowance. You can also claim additional allowances, for example if you stayed overnight with friends or family. Days can be excluded from your trip, for example if you are on personal leave. Always refer to your company policy guidelines. |             |           |       |        |         |                        |  |  |  |
| bottom right corner of the           | View: Adjustments ✓ Show Filters                                                                                                                                                                                                                                                                                  |             |           |       |        |         |                        |  |  |  |
| screen.                              | Date/Location                                                                                                                                                                                                                                                                                                     | Exclude Day | Breakfast | Lunch | Dinner | Lodging | Reimbursement Amount 🕜 |  |  |  |
|                                      | All Days<br>Dates: 5                                                                                                                                                                                                                                                                                              |             |           |       |        |         |                        |  |  |  |
|                                      | Mon, 04/22/2024<br>Sacramento, UNITED STATES                                                                                                                                                                                                                                                                      |             |           |       |        |         | \$53.00                |  |  |  |
|                                      | Tue, 04/23/2024 Sacramento, UNITED STATES                                                                                                                                                                                                                                                                         | <b>V</b>    |           |       |        |         |                        |  |  |  |
|                                      | Wed, 04/24/2024<br>Sacramento, UNITED STATES                                                                                                                                                                                                                                                                      |             |           |       |        |         | \$69.00                |  |  |  |
|                                      | Thu, 04/25/2024<br>Sacramento, UNITED STATES                                                                                                                                                                                                                                                                      |             |           |       |        |         | \$69.00                |  |  |  |
|                                      | Fri, 04/26/2024<br>Sacramento, UNITED STATES                                                                                                                                                                                                                                                                      |             |           |       |        |         | \$53.00                |  |  |  |
|                                      |                                                                                                                                                                                                                                                                                                                   |             |           |       |        |         | Total: \$244.00        |  |  |  |
|                                      | Back                                                                                                                                                                                                                                                                                                              |             |           |       |        |         | Cancel                 |  |  |  |