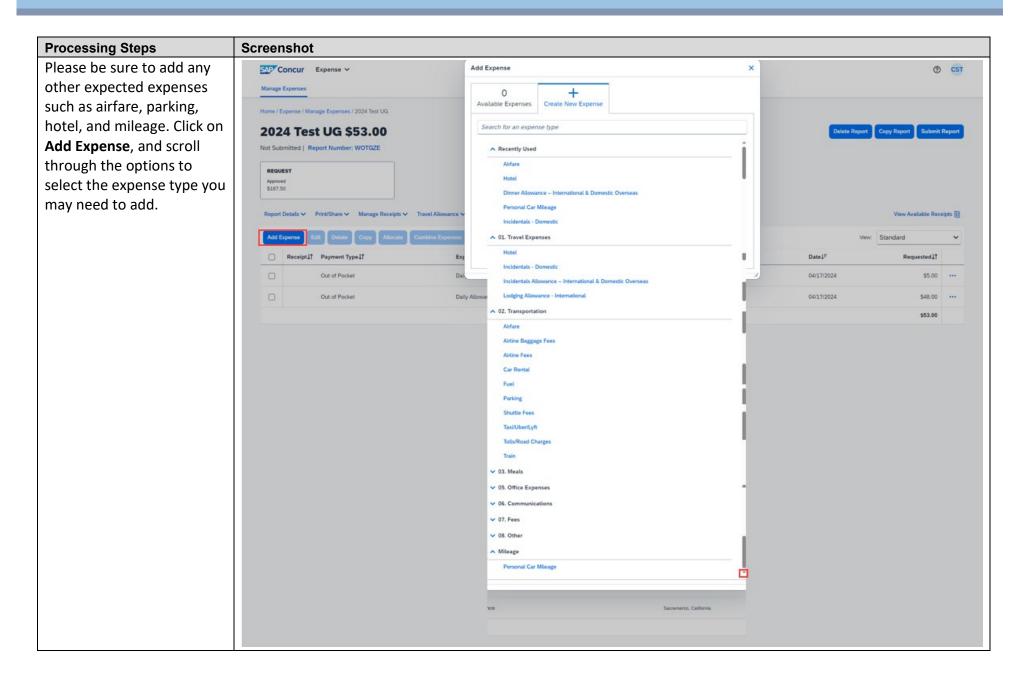

| Processing Steps                                                                                            | Screenshot                                                                                                                                                                                                                                                                                                        |             |           |       |        |         |                        |  |  |  |
|-------------------------------------------------------------------------------------------------------------|-------------------------------------------------------------------------------------------------------------------------------------------------------------------------------------------------------------------------------------------------------------------------------------------------------------------|-------------|-----------|-------|--------|---------|------------------------|--|--|--|
| The <b>Travel Allowance</b> page                                                                            | Travel Allowance ×                                                                                                                                                                                                                                                                                                |             |           |       |        |         |                        |  |  |  |
| will appear. This area is for                                                                               | Adjustments                                                                                                                                                                                                                                                                                                       |             |           |       |        |         |                        |  |  |  |
| meal and incidental                                                                                         | Here you can declare any free meals received to reduce your daily allowance. You can also claim additional allowances, for example if you stayed overnight with friends or family. Days can be excluded from your trip, for example if you are on personal leave. Always refer to your company policy guidelines. |             |           |       |        |         |                        |  |  |  |
| adjustments.                                                                                                | View: Adjustments ✓ Show Filters                                                                                                                                                                                                                                                                                  |             |           |       |        |         |                        |  |  |  |
|                                                                                                             | Date/Location                                                                                                                                                                                                                                                                                                     | Exclude Day | Breakfast | Lunch | Dinner | Lodging | Reimbursement Amount ② |  |  |  |
| Examples of Adjustments:                                                                                    | All Days<br>Dates: 5                                                                                                                                                                                                                                                                                              |             |           |       |        |         |                        |  |  |  |
| Meals provided by a conference or personal                                                                  | Mon, 04/22/2024<br>Sacramento, UNITED STATES                                                                                                                                                                                                                                                                      |             |           |       |        |         | \$53.00                |  |  |  |
| days taken during the travel                                                                                | Tue, 04/23/2024<br>Sacramento, UNITED STATES                                                                                                                                                                                                                                                                      |             |           |       |        |         | \$69.00                |  |  |  |
| period. See travel allowance adjustment                                                                     | Wed, 04/24/2024<br>Sacramento, UNITED STATES                                                                                                                                                                                                                                                                      |             |           |       |        |         | \$69.00                |  |  |  |
| examples in <b>Appendix A</b> .                                                                             | Thu, 04/25/2024<br>Sacramento, UNITED STATES                                                                                                                                                                                                                                                                      |             |           |       |        |         | \$69.00                |  |  |  |
|                                                                                                             | Fri, 04/26/2024<br>Sacramento, UNITED STATES                                                                                                                                                                                                                                                                      |             |           |       |        |         | \$53.00                |  |  |  |
| <b>NOTE</b> : Please disregard the                                                                          |                                                                                                                                                                                                                                                                                                                   |             |           |       |        |         | Total: \$313.00        |  |  |  |
| Lodging area on this                                                                                        |                                                                                                                                                                                                                                                                                                                   |             |           |       |        |         |                        |  |  |  |
| screen. Although it appears as an option, selecting a box in the <b>Lodging</b> column has no effect on the | Back .                                                                                                                                                                                                                                                                                                            |             |           |       |        |         | Cancel Finish          |  |  |  |
| Reimbursement Amount as                                                                                     |                                                                                                                                                                                                                                                                                                                   |             |           |       |        |         |                        |  |  |  |
| it is not part of the <b>Travel</b>                                                                         |                                                                                                                                                                                                                                                                                                                   |             |           |       |        |         |                        |  |  |  |
| Allowance.                                                                                                  |                                                                                                                                                                                                                                                                                                                   |             |           |       |        |         |                        |  |  |  |

| Processing Steps                                         | Screenshot                                                                            |                                        |                                |                            |                                 |                                        |                                                           |
|----------------------------------------------------------|---------------------------------------------------------------------------------------|----------------------------------------|--------------------------------|----------------------------|---------------------------------|----------------------------------------|-----------------------------------------------------------|
| Please note that the                                     | Travel Allowance                                                                      |                                        |                                |                            |                                 |                                        | ×                                                         |
| Reimbursement Amount is                                  | Adjustments                                                                           |                                        |                                |                            |                                 |                                        |                                                           |
| less for the first and last                              | Here you can declare any free meals received to reduce you company policy guidelines. | ır daily allowance. You can also clain | additional allowances, for exa | mple if you stayed overnig | ht with friends or family. Days | can be excluded from your trip, for ex | xample if you are on personal leave. Always refer to your |
| day of travel than the other                             | View: Adjustments ✓ Show Filters                                                      |                                        |                                |                            |                                 |                                        |                                                           |
| days. For these specific                                 | Date/Location                                                                         | Exclude Day                            | Breakfast                      | Lunch                      | Dinner                          | Lodging                                | Reimbursement Amount @                                    |
| days, the traveler will                                  | All Days<br>Dates: 5                                                                  |                                        |                                |                            |                                 |                                        |                                                           |
| receive 75% of the per diem value.                       | Mon, 04/22/2024<br>Sacramento, UNITED STATES                                          |                                        |                                |                            |                                 |                                        | \$53.00                                                   |
| <b>Note:</b> The \$5 incidentals                         | Tue, 04/23/2024<br>Sacramento, UNITED STATES                                          |                                        |                                |                            |                                 |                                        | \$69.00                                                   |
| remain the same from the                                 | Wed, 04/24/2024<br>Sacramento, UNITED STATES                                          |                                        |                                |                            |                                 |                                        | \$69.00                                                   |
| first to the final travel day and is not affected by the | Thu, 04/25/2024<br>Sacramento, UNITED STATES                                          |                                        |                                |                            |                                 |                                        | \$69.00                                                   |
| 75% factor.                                              | Fri, 04/26/2024<br>Sacramento, UNITED STATES                                          |                                        |                                |                            |                                 |                                        | \$53.00                                                   |
|                                                          |                                                                                       |                                        |                                |                            |                                 |                                        | Total: \$313.00                                           |
|                                                          |                                                                                       |                                        |                                |                            |                                 |                                        |                                                           |
|                                                          | Back                                                                                  |                                        |                                |                            |                                 |                                        | Cancel                                                    |
|                                                          |                                                                                       |                                        |                                |                            |                                 |                                        |                                                           |

| Processing Steps                     | Screenshot                                                                                                                                                                                                                                                                                                        |             |           |       |        |         |                        |  |  |  |
|--------------------------------------|-------------------------------------------------------------------------------------------------------------------------------------------------------------------------------------------------------------------------------------------------------------------------------------------------------------------|-------------|-----------|-------|--------|---------|------------------------|--|--|--|
| Once all adjustments have            | Travel Allowance                                                                                                                                                                                                                                                                                                  |             |           |       |        |         | ×                      |  |  |  |
| been completed, please               | Adjustments                                                                                                                                                                                                                                                                                                       |             |           |       |        |         |                        |  |  |  |
| click <b>Finish</b> , located at the | Here you can declare any free meals received to reduce your daily allowance. You can also claim additional allowances, for example if you stayed overnight with friends or family. Days can be excluded from your trip, for example if you are on personal leave. Always refer to your company policy guidelines. |             |           |       |        |         |                        |  |  |  |
| bottom right corner of the           | View: Adjustments ✓ Show Filters                                                                                                                                                                                                                                                                                  |             |           |       |        |         |                        |  |  |  |
| screen.                              | Date/Location                                                                                                                                                                                                                                                                                                     | Exclude Day | Breakfast | Lunch | Dinner | Lodging | Reimbursement Amount 🕜 |  |  |  |
|                                      | All Days<br>Dates: 5                                                                                                                                                                                                                                                                                              |             |           |       |        |         |                        |  |  |  |
|                                      | Mon, 04/22/2024<br>Sacramento, UNITED STATES                                                                                                                                                                                                                                                                      |             |           |       |        |         | \$53.00                |  |  |  |
|                                      | Tue, 04/23/2024 Sacramento, UNITED STATES                                                                                                                                                                                                                                                                         | <b>V</b>    |           |       |        |         |                        |  |  |  |
|                                      | Wed, 04/24/2024<br>Sacramento, UNITED STATES                                                                                                                                                                                                                                                                      |             |           |       |        |         | \$69.00                |  |  |  |
|                                      | Thu, 04/25/2024<br>Sacramento, UNITED STATES                                                                                                                                                                                                                                                                      |             |           |       |        |         | \$69.00                |  |  |  |
|                                      | Fri, 04/26/2024<br>Sacramento, UNITED STATES                                                                                                                                                                                                                                                                      |             |           |       |        |         | \$53.00                |  |  |  |
|                                      |                                                                                                                                                                                                                                                                                                                   |             |           |       |        |         | Total: \$244.00        |  |  |  |
|                                      | Back                                                                                                                                                                                                                                                                                                              |             |           |       |        |         | Cancel                 |  |  |  |