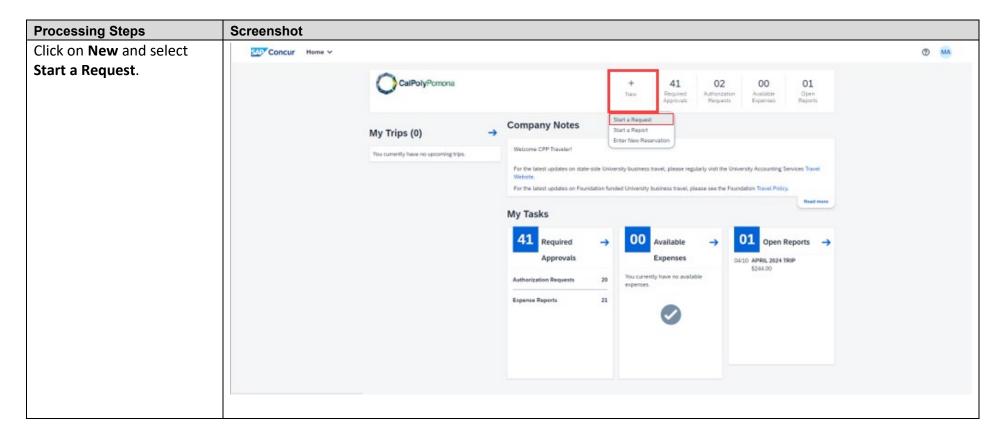

### **Creating a New Travel Request with Travel Allowance**

| Processing Steps             | Screenshot                                |                                          |  |  |  |  |
|------------------------------|-------------------------------------------|------------------------------------------|--|--|--|--|
| The required fields are      | Required Field Name                       | <u>Description</u>                       |  |  |  |  |
| displayed and detailed on    | Request Policy                            | CPP-State Travel Request Policy-NIT      |  |  |  |  |
| the right.                   | Request/Trip Name                         | Include the Trip Purpose and Destination |  |  |  |  |
|                              | Request/Trip Start Date                   | Select Date from Calendar                |  |  |  |  |
| *Please select country if    | Request/Trip End Date                     | Select Date from Calendar                |  |  |  |  |
| international travel.        | Destination City                          | City Traveling To                        |  |  |  |  |
|                              | Destination State                         | State Traveling To                       |  |  |  |  |
| **Yes - if any personal      | Destination Country*                      | Defaults to United States                |  |  |  |  |
| leave is taken while on      | Traveler Type                             | Select Faculty or Staff                  |  |  |  |  |
| official travel status, the  | Trip Type (Options)                       | In-State: Within California              |  |  |  |  |
| dates of personal leave      |                                           | Out-Of-State: Domestic Travel            |  |  |  |  |
| must be specified. Ex.       |                                           | International: Travel Outside of the US  |  |  |  |  |
| Vacation Day (any day        | Division                                  | Select the Division                      |  |  |  |  |
| outside of your travel for   | Request/Trip Purpose                      | Select the Purpose of the Trip           |  |  |  |  |
| work).                       | Does This Trip Contain Personal Travel**? | Select Yes or No                         |  |  |  |  |
| ¹These fields are related to | Is Faculty Classroom Coverage Required?   | Select Yes or No                         |  |  |  |  |
| the chartfield string.       | Fund                                      | Select the Correct Fund                  |  |  |  |  |
| the charmela string.         | Destination State                         | State Traveling To                       |  |  |  |  |
|                              | Department <sup>1</sup>                   | Select the Correct Department            |  |  |  |  |
|                              | Program <sup>1</sup>                      | Select the Correct Program               |  |  |  |  |
|                              | Class <sup>1</sup>                        | Select the Correct Class                 |  |  |  |  |
|                              | Project <sup>1</sup>                      | Select the Correct Project               |  |  |  |  |
|                              |                                           |                                          |  |  |  |  |
|                              |                                           |                                          |  |  |  |  |
|                              |                                           |                                          |  |  |  |  |
|                              |                                           |                                          |  |  |  |  |
|                              |                                           |                                          |  |  |  |  |
|                              |                                           |                                          |  |  |  |  |
|                              |                                           |                                          |  |  |  |  |