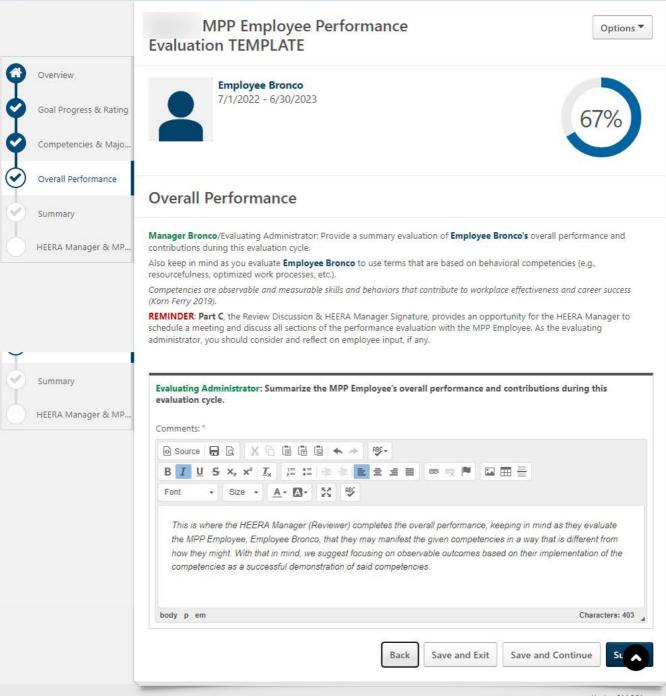

PART B - HEERA MANAGER EVALUATION

- 1. Goal Progress and Rating: Review and rate the MPP Employee's goal progress.
- 2. Competencies and Major Accomplishments: Complete a competency rating. Keep in mind that the MPP Employee may manifest the given competencies in a way that is different from yours. With that in mind, we suggest focusing on observable outcomes based on their implementation of the competencies as a successful demonstration of said competencies.
- 3. Overall Performance: Provide a summary evaluation of the MPP's overall performance and contributions.
- 4. Overall Rating Summary: A preview of the ratings summary will display the overall rating score as determined by the HEERA Manager. For rating purposes, Goal and Competency Ratings are weighted equally.

**REMINDERS:** Part C, the Review Discussion & HEERA Manager Signature, provides an opportunity for the HEERA Manager to schedule a meeting and discuss all sections of the performance evaluation with the MPP Employee. As the evaluating administrator, you should consider and reflect on employee input, if any. For rating purposes, Goal Progress & Major Accomplishments and the Managerial Performance Criteria are weighted equally.