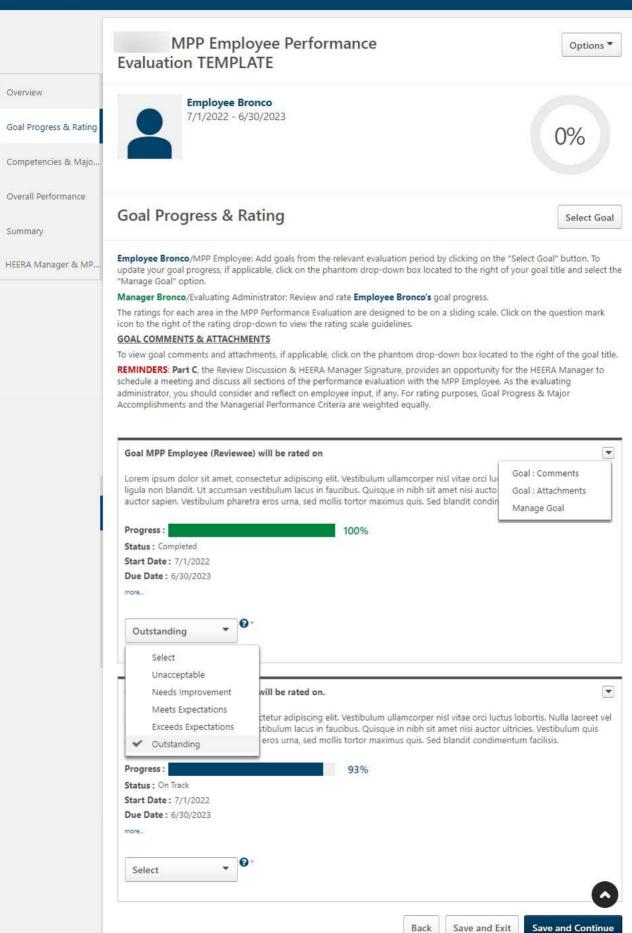

PART B - HEERA MANAGER EVALUATION

- 1. Goal Progress and Rating: Review and rate the MPP Employee's goal progress.
- 2. Competencies and Major Accomplishments: Complete a competency rating. Keep in mind that the MPP Employee may manifest the given competencies in a way that is different from yours. With that in mind, we suggest focusing on observable outcomes based on their implementation of the competencies as a successful demonstration of said competencies.
- 3. Overall Performance: Provide a summary evaluation of the MPP's overall performance and contributions.
- 4. Overall Rating Summary: A preview of the ratings summary will display the overall rating score as determined by the HEERA Manager. For rating purposes, Goal and Competency Ratings are weighted equally.

Select the number from the RATING KEY under the appropriate Managerial Performance Criterion which corresponds to your evaluation of **Employee Bronco**.

The ratings for each area in the MPP Performance Evaluation are designed to be on a sliding scale. Click on the question mark icon to the right of the rating drop-down to view the rating scale guidelines.

**REMINDERS:** Part C, the Review Discussion & HEERA Manager Signature, provides an opportunity for the HEERA Manager to schedule a meeting and discuss all sections of the performance evaluation with the MPP Employee. As the evaluating administrator, you should consider and reflect on employee input, if any. For rating purposes, Goal Progress & Major Accomplishments and the Managerial Performance Criteria are weighted equally.