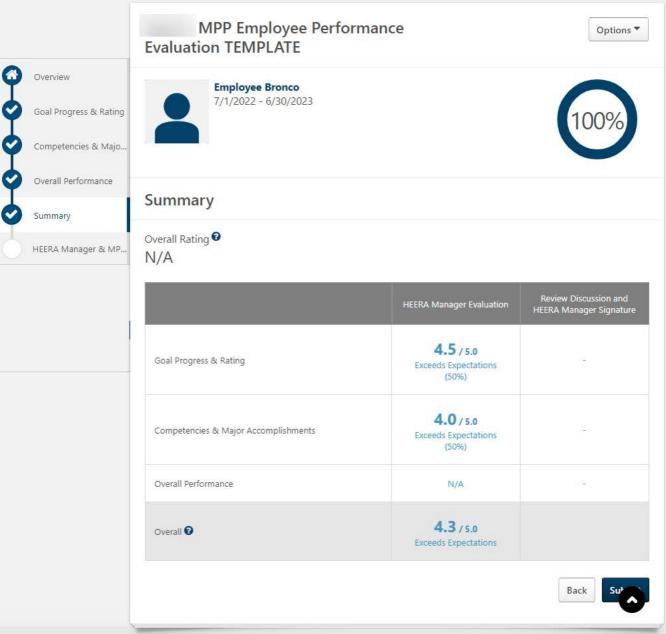

PART B - HEERA MANAGER EVALUATION

- 1. Goal Progress and Rating: Review and rate the MPP Employee's goal progress.
- 2. Competencies and Major Accomplishments: Complete a competency rating. Keep in mind that the MPP Employee may manifest the given competencies in a way that is different from yours. With that in mind, we suggest focusing on observable outcomes based on their implementation of the competencies as a successful demonstration of said competencies.
- 3. Overall Performance: Provide a summary evaluation of the MPP's overall performance and contributions.
- 4. Overall Rating Summary: A preview of the ratings summary will display the overall rating score as determined by the HEERA Manager. For rating purposes, Goal and Competency Ratings are weighted equally.

PART C - REVIEW DISCUSSION AND HEERA MANAGER SIGNATURE

- · Review Discussion: This is an opportunity for the HEERA Manager to schedule a meeting and discuss the evaluation with the MPP Employee. HEERA Manager should consider the MPP Employee's input for any appropriate modifications to the above sections.
- · Ratings Summary/Overall Rating: The ratings summary will display the final overall rating score as determined by the HEERA Manager. For rating purposes, Goal Ratings and Competency Ratings are weighted equally.
- · HEERA Manager Signature: Confirms content is finalized in reflection of the MPP Employee's input, discussion, and evaluation of the MPP Employee's work performance.

PART D - MPP EMPLOYEE SIGNATURE

- · Review Read-Only Version: Upon discussion with the HEERA Manager, the MPP Employee should request to reopen Part C if any modifications need to be made.
- Overall Rating Summary: A ratings summary will display the final overall rating score as determined by the HEERA Manager.
- · Employee Signature: Acknowledges receipt of the performance evaluation and does not necessarily represent agreement with the contents.