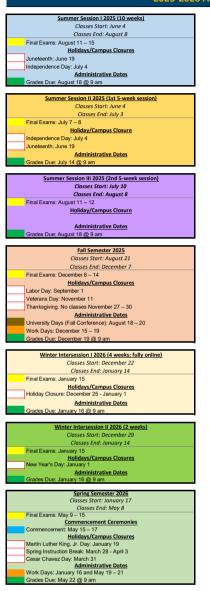

| ACADEMIC INSTRUCTION                                                                  |                 | Summer 2025 Sessions |                    |                 | Winter 2026 Sessions |                | Spring 2026 Semester |  |  |
|---------------------------------------------------------------------------------------|-----------------|----------------------|--------------------|-----------------|----------------------|----------------|----------------------|--|--|
| ACADEMIC NOTICE                                                                       | 10-Week Session | 1st 5-Week Session   | 2nd 5-Week Session | 15-Week Session | 4-Week Session       | 2-Week Session | 15-Week Session      |  |  |
| Beginning of college year                                                             |                 | June 4, 2025         |                    |                 |                      |                |                      |  |  |
| Beginning of semester for faculty                                                     | June 4          | June 4               | July 10            | August 18       | December 22          | January 2      | January 16           |  |  |
| Classes begin for all students                                                        | June 4          | June 4               | July 10            | August 21       | December 22          | January 2      | January 17           |  |  |
| Spring Instruction Break (campus open except for observance of Cesar Chavez Day)      |                 |                      |                    |                 |                      |                | March 28 - April 3   |  |  |
| Classes end for all students                                                          | August 8        | July 3               | August 8           | December 7      | January 14           | January 14     | May 8                |  |  |
| Finals                                                                                | August 11 - 15  | July 7 - 8           | August 11 - 12     | December 8 - 14 | January 15           | January 15     | May 9 - 15           |  |  |
| End of semester for faculty                                                           | August 15       | July 8               | August 12          | December 19     | January 15           | January 15     | May 22               |  |  |
| Grades due at 9:00 am                                                                 | August 18       | July 14              | August 18          | December 19     | January 16           | January 16     | May 22               |  |  |
| Grades Finalization Date                                                              | August 25       | August 25            | August 25          | January 5       | January 23           | January 23     | June 1               |  |  |
| Commencement (Date will vary by college. Check with major department for exact date.) |                 |                      |                    |                 |                      |                | May 15 - May 17      |  |  |

| SCHEDULING AND REGISTRATION                                                                        |                        | Summer 2025 Sessions   |                        | Fall 2025 Semester      | Winter 2026               | Spring 2026 Semester     |                          |
|----------------------------------------------------------------------------------------------------|------------------------|------------------------|------------------------|-------------------------|---------------------------|--------------------------|--------------------------|
| SCHEDOLING AND REGISTRATION                                                                        | 10-Week Session        | 1st 5-Week Session     | 2nd 5-Week Session     | 15-Week Session         | 4-Week Session            | 2-Week Session           | 15-Week Session          |
| First day to apply for current term graduation                                                     | Dec 1, 2024            | Dec 1, 2024            | Dec 1, 2024            | January 1, 2025         |                           |                          | Aug 1, 2025              |
| Last Day to Apply Registration Holds to Student Records                                            | February 21            | February 21            | February 21            | March 14                | September 15              | September 15             | September 15             |
| Registration Advising Period                                                                       | February 24 - April 23 | February 24 - April 23 | February 24 - April 23 | March 24 - June 10      | October 6 - November 26   | October 6 - November 26  | October 13 - November 26 |
| Priority Registration Period                                                                       | March 10 - 11          | March 10 - 11          | March 10 - 11          | April 9 - 10            | October 9 - 10            | October 9 - 10           | October 13 - 14          |
| Student Parent Priority Registration                                                               | March 12               | March 12               | March 12               | April 11                | October 13                | October 13               | October 15               |
| General Registration Period                                                                        | March 13 - May 7       | March 13 - May 7       | March 13 - May 7       | April 14 - June 11      | October 14 - December 10  | October 14 - December 10 | October 16 - December 3  |
| New Student Orientation (tentative)                                                                | -                      | -                      | -                      | July 9 – August 8       | -                         | -                        |                          |
| Fee Bills Posted to BroncoDirect                                                                   | March 22               | March 22               | March 22               | July 1                  | October 15                | October 15               | October 25               |
| Fees Due                                                                                           | May 8                  | May 8                  | May 8                  | July 17                 | December 11               | December 11              | December 4               |
| Enrollment Cancellation Due to Non-Payment                                                         | May 12                 | May 12                 | N/A                    | July 21                 | NA                        | NA                       | December 8               |
| Late Orientation (tentative)                                                                       | -                      | -                      | -                      |                         | -                         | -                        | -                        |
| Add Period: Students may register & add classes online                                             | May 14 - June 11       | May 14 - June 9        | May 14 - July 15       | August 11 - September 4 | December 7 - 23           | December 7 - December 29 | January 5 - January 30   |
| Drop Period: Students may drop classes online without record                                       | May 14 - June 11       | May 14 - June 9        | May 14 - July 15       | August 11 - September 4 | December 7 - 23           | December 7 - December 29 | January 5 - January 30   |
| Last day to drop and receive 100% refund                                                           | June 3                 | June 3                 | July 9                 | August 20               | December 21               | December 28              | January 16               |
| Last day to drop classes without course being recorded                                             | June 11                | June 9                 | July 15                | September 4             | December 23               | December 29              | January 30               |
| Class Withdrawal: Students may continue to withdraw from classes online. Students will receive "W" |                        |                        |                        |                         |                           |                          |                          |
| grades but may petition for "WX" grades.                                                           | June 12 - 30           | June 10 - 16           | July 16 - 22           | September 5 - 17        | December 24 - December 29 | December 30 - 31         | January 31 - 13          |
| Census                                                                                             | June 30                | June 16                | July 22                | September 17            | December 29               | December 31              | February 13              |
| First day to withdraw for serious and compelling reasons; permitted by petition only               | July 1                 | June 17                | July 23                | September 18            | December 30               | January 2                | February 14              |
| Last day to apply for current semester graduation                                                  | July 21                | July 21                | July 21                | October 24              | -                         | -                        | March 13                 |
| Last day to drop units and receive a pro-rated refund of Tuition & Fees                            | July 17                | June 24                | July 30                | October 29              | January 5                 | January 8                | March 25                 |
| Last day to withdraw by petition for serious and compelling reasons and receive a "W"              | July 23                | June 25                | August 6               | November 9              | January 13                | January 13               | April 17                 |
| Last day to withdraw by petition for serious and compelling reasons and receive a "WX"             | August 8               | July 3                 | August 8               | December 7              | January 14                | January 14               | May 8                    |

| HOLIDAY CLOSURES                                  | Summer 2025 Sessions |         | Fall 2025 Semester | Winter 2026 | Sessions    | Spring 2026 Semester |            |
|---------------------------------------------------|----------------------|---------|--------------------|-------------|-------------|----------------------|------------|
| Juneteenth                                        | June 19              | June 19 |                    |             |             |                      |            |
| Independence Day                                  | July 4               | July 4  |                    |             |             |                      |            |
| Labor Day                                         |                      |         |                    | September 1 |             |                      |            |
| Veterans Day                                      |                      |         |                    | November 11 |             |                      |            |
| Thanksgiving Day                                  |                      |         |                    | November 27 |             |                      |            |
| Columbus Day** Observed                           |                      |         |                    | November 28 |             |                      |            |
| Christmas Day                                     |                      |         |                    |             | December 25 |                      |            |
| Lincoln's Birthday Observed                       |                      |         |                    |             | December 26 |                      |            |
| President's Day Observed                          |                      |         |                    |             | December 29 |                      |            |
| California Admission Day Observed                 |                      |         |                    |             | December 30 |                      |            |
| Must use Personal Holiday, Vacation, or CTO Hours |                      |         |                    |             | December 31 |                      |            |
| New Year's Day                                    |                      |         |                    |             | January 1   | January 1            |            |
| Martin Luther King, Jr. Day                       |                      |         |                    |             |             |                      | January 19 |
| Cesar Chavez Day                                  |                      |         |                    |             |             |                      | March 31   |
| Memorial Day                                      |                      |         |                    |             |             |                      | May 25     |